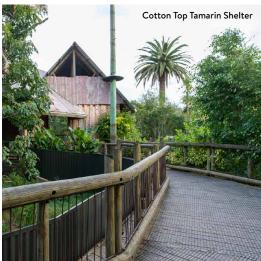

**THE OLD ELEPHANT HOUSE** – Once homed Auckland Zoo's elephants and is now an iconic restaurant.

**TE PUNA** – Newly built café and function venue overlooking the central lake and wetlands.

**COTTON TOP TAMARIN SHELTER** – Located in the midst of lush plants surrounded by wildlife.

| Capacity Chart                         | •        |                     |         | <br>      | •••••• |         | <u></u> | ÝÏ       | $\square$  |
|----------------------------------------|----------|---------------------|---------|-----------|--------|---------|---------|----------|------------|
| ROOMS                                  | HEIGHT m | AREA m <sup>2</sup> | THEATRE | CLASSROOM | CAFE   | CABARET | BANQUET | COCKTAIL | EXHIBITION |
| The Domes                              | Varied   | 650m²               | 350     | _         | _      | 280     | 350     | 500      | _          |
| The Old Elephant House with Courtyard* | _        | 170 m²              | _       | _         | 120    | _       | _       | 200      |            |
| The Old Elephant House Courtyard**     | _        | 70m²                | 50      | _         | 50     | _       | _       | 100      | _          |
| Te Puna*                               | _        | 80m²                | 150     | _         | _      | _       | 150     | 250      | _          |
| Cotton Top Tamarin Shelter***          | _        | _                   | 40      | _         | _      | _       | _       | 60       | _          |