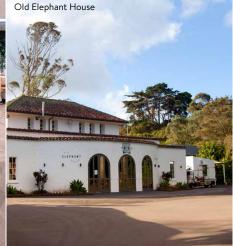

**THE OLD ELEPHANT HOUSE** – Once homed Auckland Zoo's elephants and is now an iconic restaurant.

**TE PUNA** – Newly built café and function venue overlooking the central lake and wetlands.

**COTTON TOP TAMARIN SHELTER** – Located in the midst of lush plants surrounded by wildlife.