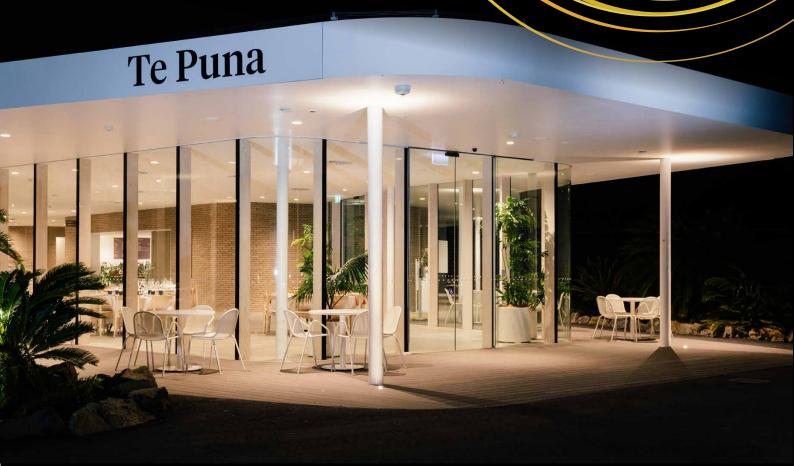

**THE OLD ELEPHANT HOUSE** – Once homed Auckland Zoo's elephants and is now an iconic restaurant.

**TE PUNA** – Newly built café and function venue overlooking the central lake and wetlands.

**COTTON TOP TAMARIN SHELTER** – Located in the midst of lush plants surrounded by wildlife.

| Capacity Chart                         | •        |                     |         | <br>      | •••••• |         | <u></u> | ÝÏ       | $\square$  |
|----------------------------------------|----------|---------------------|---------|-----------|--------|---------|---------|----------|------------|
| ROOMS                                  | HEIGHT m | AREA m <sup>2</sup> | THEATRE | CLASSROOM | CAFE   | CABARET | BANQUET | COCKTAIL | EXHIBITION |
| The Domes                              | Varied   | 650m²               | 350     | _         | _      | 280     | 350     | 500      | _          |
| The Old Elephant House with Courtyard* | _        | 170 m²              | _       | _         | 120    | _       | _       | 200      |            |
| The Old Elephant House Courtyard**     | _        | 70m²                | 50      | _         | 50     | _       | _       | 100      | _          |
| Te Puna*                               | _        | 80m²                | 150     | _         | _      | _       | 150     | 250      | _          |
| Cotton Top Tamarin Shelter***          | _        | _                   | 40      | _         | _      | _       | _       | 60       | _          |