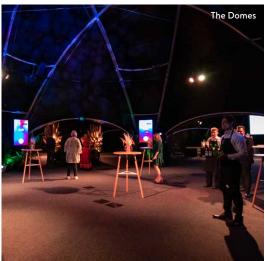

## **AUCKLAND ZOO**

Conveniently located minutes from Auckland's CBD, Auckland Zoo offers an inspiring setting for your next event **THE DOMES** – A unique and visually striking structure made up of five hexadomes.

| Capacity Chart                         | •        |                     |         | <br>      | •••••• |         | <u></u> | ÝÏ       | $\square$  |
|----------------------------------------|----------|---------------------|---------|-----------|--------|---------|---------|----------|------------|
| ROOMS                                  | HEIGHT m | AREA m <sup>2</sup> | THEATRE | CLASSROOM | CAFE   | CABARET | BANQUET | COCKTAIL | EXHIBITION |
| The Domes                              | Varied   | 650m²               | 350     | _         | _      | 280     | 350     | 500      | _          |
| The Old Elephant House with Courtyard* | _        | 170 m²              | _       | _         | 120    | _       | _       | 200      |            |
| The Old Elephant House Courtyard**     | _        | 70m²                | 50      | _         | 50     | _       | _       | 100      | _          |
| Te Puna*                               | _        | 80m²                | 150     | _         | _      | _       | 150     | 250      | _          |
| Cotton Top Tamarin Shelter***          | _        | _                   | 40      | _         | _      | _       | _       | 60       | _          |