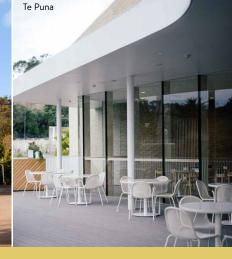

**THE OLD ELEPHANT HOUSE** – Once homed Auckland Zoo's elephants and is now an iconic restaurant.

**TE PUNA** – Newly built café and function venue overlooking the central lake and wetlands.

**COTTON TOP TAMARIN SHELTER** – Located in the midst of lush plants surrounded by wildlife.

| Capacity Chart                         | •        |                     |         | <br>      | •••••• |         | <u></u> | ÝÏ       | $\square$  |
|----------------------------------------|----------|---------------------|---------|-----------|--------|---------|---------|----------|------------|
| ROOMS                                  | HEIGHT m | AREA m <sup>2</sup> | THEATRE | CLASSROOM | CAFE   | CABARET | BANQUET | COCKTAIL | EXHIBITION |
| The Domes                              | Varied   | 650m²               | 350     | _         | _      | 280     | 350     | 500      | _          |
| The Old Elephant House with Courtyard* | _        | 170 m²              | _       | _         | 120    | _       | _       | 200      |            |
| The Old Elephant House Courtyard**     | _        | 70m²                | 50      | _         | 50     | _       | _       | 100      | _          |
| Te Puna*                               | _        | 80m²                | 150     | _         | _      | _       | 150     | 250      | _          |
| Cotton Top Tamarin Shelter***          | _        | _                   | 40      | _         | _      | _       | _       | 60       | _          |