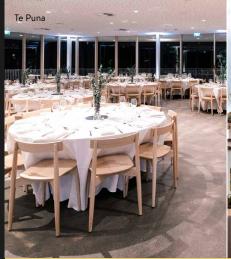

**THE OLD ELEPHANT HOUSE** – Once homed Auckland Zoo's elephants and is now an iconic restaurant.

**TE PUNA** – Newly built café and function venue overlooking the central lake and wetlands.

**COTTON TOP TAMARIN SHELTER** – Located in the midst of lush plants surrounded by wildlife.

| Capacity Chart                         | •        |                     |         | <br>      | •••••• |         | <u></u> | ÝÏ       | $\square$  |
|----------------------------------------|----------|---------------------|---------|-----------|--------|---------|---------|----------|------------|
| ROOMS                                  | HEIGHT m | AREA m <sup>2</sup> | THEATRE | CLASSROOM | CAFE   | CABARET | BANQUET | COCKTAIL | EXHIBITION |
| The Domes                              | Varied   | 650m²               | 350     | _         | _      | 280     | 350     | 500      | _          |
| The Old Elephant House with Courtyard* | _        | 170 m²              | _       | _         | 120    | _       | _       | 200      |            |
| The Old Elephant House Courtyard**     | _        | 70m²                | 50      | _         | 50     | _       | _       | 100      | _          |
| Te Puna*                               | _        | 80m²                | 150     | _         | _      | _       | 150     | 250      | _          |
| Cotton Top Tamarin Shelter***          | _        | _                   | 40      | _         | _      | _       | _       | 60       | _          |