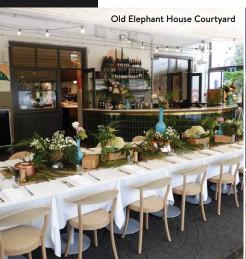

**THE OLD ELEPHANT HOUSE** – Once homed Auckland Zoo's elephants and is now an iconic restaurant.

**TE PUNA** – Newly built café and function venue overlooking the central lake and wetlands.

**COTTON TOP TAMARIN SHELTER** – Located in the midst of lush plants surrounded by wildlife.

| Capacity Chart                         | •        |                     |         | <br>      | •••••• |         | <u></u> | ÝÏ       | $\square$  |
|----------------------------------------|----------|---------------------|---------|-----------|--------|---------|---------|----------|------------|
| ROOMS                                  | HEIGHT m | AREA m <sup>2</sup> | THEATRE | CLASSROOM | CAFE   | CABARET | BANQUET | COCKTAIL | EXHIBITION |
| The Domes                              | Varied   | 650m²               | 350     | _         | _      | 280     | 350     | 500      | _          |
| The Old Elephant House with Courtyard* | _        | 170 m²              | _       | _         | 120    | _       | _       | 200      |            |
| The Old Elephant House Courtyard**     | _        | 70m²                | 50      | _         | 50     | _       | _       | 100      | _          |
| Te Puna*                               | _        | 80m²                | 150     | _         | _      | _       | 150     | 250      | _          |
| Cotton Top Tamarin Shelter***          | _        | _                   | 40      | _         | _      | _       | _       | 60       | _          |