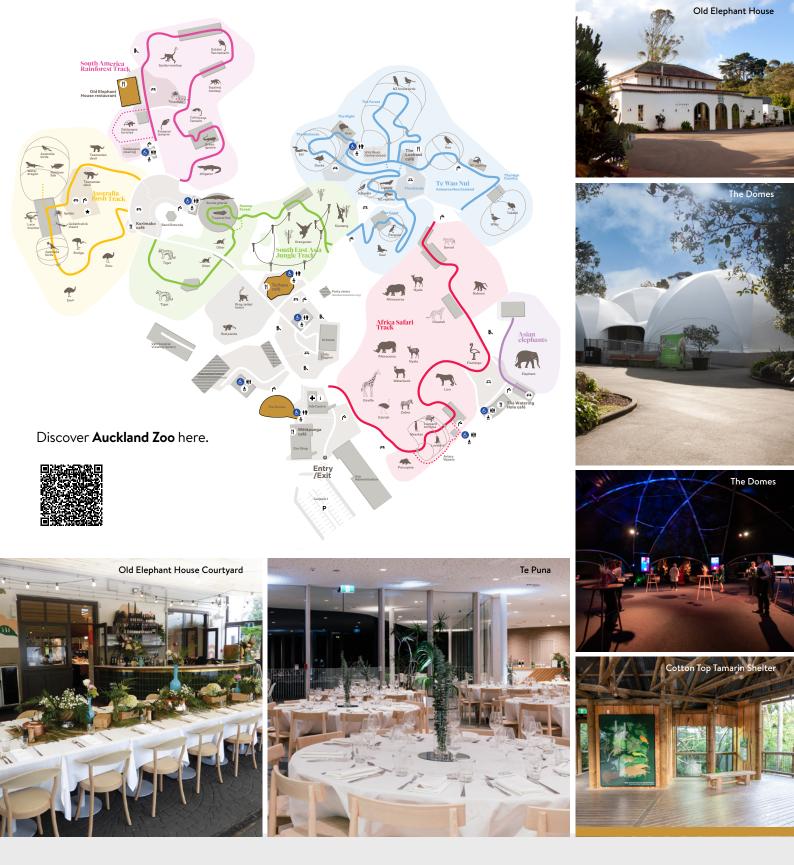

### Te Puna

### FEATURES

- Access to explore the Zoo on the day of your event
- Distinctive and flexible spaces
- Located close to the motorway and Auckland CBD
- Available for day and evening bookings
- On-site parking available
- Award winning catering providers

| Capacity Chart                     | and the second sec | F-FI                |         |           | ·中··中· | ۰ <u>۰</u> ۰ | 00      | ХĮ       |
|------------------------------------|------------------------------------------------------------------------------------------------------------------------------------------------------------------------------------------------------------------------------------------------------------------------------------------------------------------------------------------------------------------------------------------------------------------------------------------------------------------------------------------------------------------------------------------------------------------------------------------------------------------------------------------------------------------------------------------------------------------------------------------------------------------------------------------------------------------------------------------------------------------------------------------------------------------------------------------------------------------------------------------------------------------------------------------------------------------------------------------------------------------------------------------------------------------------------------------------------------------------------------------------------------------------------------------------------------------------------------------------------------------------------------------------------------------------------------------------------------------------------------------------------------------------------------------------------------------------------------------------------------------------------------------------------------------------------------------------------------------------------------------------------------------------------------------------------------------------------------------------------------------------------------|---------------------|---------|-----------|--------|--------------|---------|----------|
| ROOMS                              | HEIGHT m                                                                                                                                                                                                                                                                                                                                                                                                                                                                                                                                                                                                                                                                                                                                                                                                                                                                                                                                                                                                                                                                                                                                                                                                                                                                                                                                                                                                                                                                                                                                                                                                                                                                                                                                                                                                                                                                           | AREA m <sup>2</sup> | THEATRE | CLASSROOM | CAFE   | CABARET      | BANQUET | COCKTAIL |
| The Domes                          | Varied                                                                                                                                                                                                                                                                                                                                                                                                                                                                                                                                                                                                                                                                                                                                                                                                                                                                                                                                                                                                                                                                                                                                                                                                                                                                                                                                                                                                                                                                                                                                                                                                                                                                                                                                                                                                                                                                             | 740m <sup>2</sup>   | 350     | -         | _      | 280          | 350     | 500      |
| Te Puna*                           | 150m                                                                                                                                                                                                                                                                                                                                                                                                                                                                                                                                                                                                                                                                                                                                                                                                                                                                                                                                                                                                                                                                                                                                                                                                                                                                                                                                                                                                                                                                                                                                                                                                                                                                                                                                                                                                                                                                               | 80m <sup>2</sup>    | 150     | 130       | _      | 120          | 150     | 250      |
| Old Elephant House with Courtyard* | -                                                                                                                                                                                                                                                                                                                                                                                                                                                                                                                                                                                                                                                                                                                                                                                                                                                                                                                                                                                                                                                                                                                                                                                                                                                                                                                                                                                                                                                                                                                                                                                                                                                                                                                                                                                                                                                                                  | 170m <sup>2</sup>   | _       | -         | 120    | _            | -       | 160      |
| Old Elephant House Courtyard **    | _                                                                                                                                                                                                                                                                                                                                                                                                                                                                                                                                                                                                                                                                                                                                                                                                                                                                                                                                                                                                                                                                                                                                                                                                                                                                                                                                                                                                                                                                                                                                                                                                                                                                                                                                                                                                                                                                                  | 70m <sup>2</sup>    | 50      | 30        | 50     | -            | 50      | 80       |
| Cotton Top Tamarin Shelter ***     | _                                                                                                                                                                                                                                                                                                                                                                                                                                                                                                                                                                                                                                                                                                                                                                                                                                                                                                                                                                                                                                                                                                                                                                                                                                                                                                                                                                                                                                                                                                                                                                                                                                                                                                                                                                                                                                                                                  | Varied              | 40      | _         | _      | _            | _       | 60       |