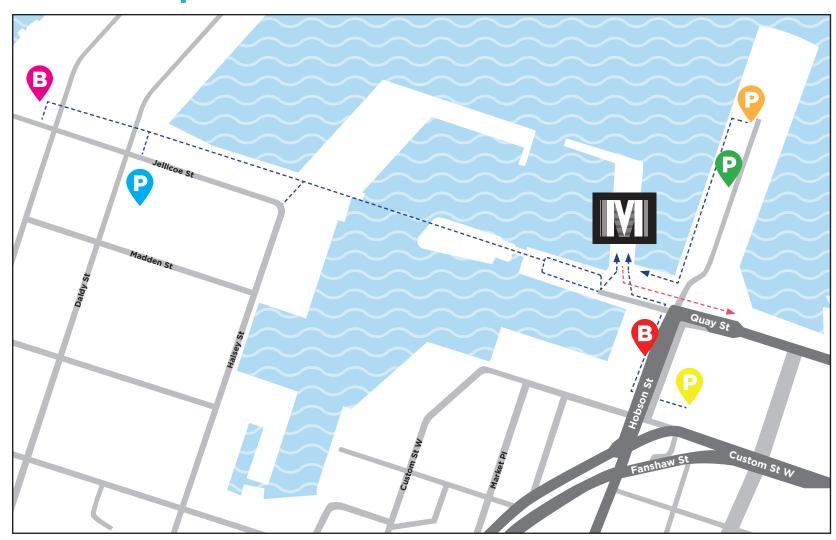

## Transport Information Sheet

New Zealand Maritime Museum

Tour Bus & School Bus Drop Off Point 2 MIN WALK

Public Bus Stop 15 MIN WALK Bus 20, 75, CTY

Downtown Car Park 5 MIN WALK Additional costs apply

Accessibility
Car Parking
— Princes' Wharf
7 MIN WALK
Limited spaces

Limited spaces Additional costs apply

Oversized Vehicles (larger than a standard van) — Princes' Wharf 7 MIN WALK

Additional costs apply

Oversized Vehicles (larger than a standard van) — Jellicoe Street Car Park

15 MIN WALK Additional costs apply

Walking Path To New Zealand Maritime Museum

Walking Path To Transport Centre 7 MIN WALK

Buses, Ferries & Trains