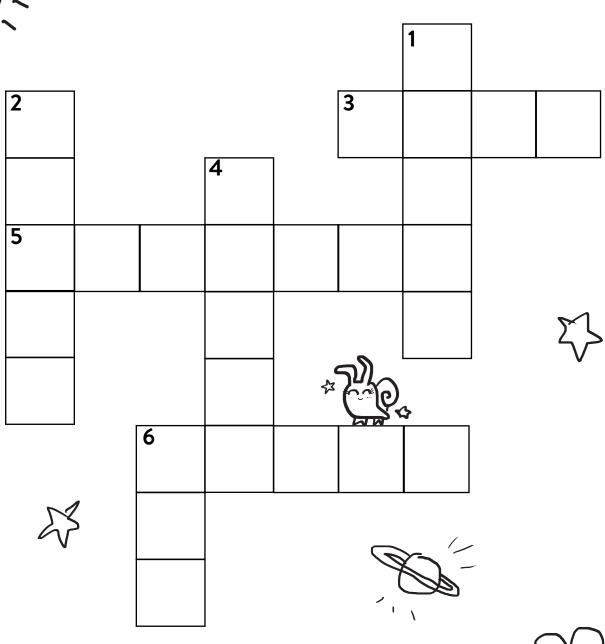

# CROSSWORD!

#### **ACROSS**

- 3 Matilda author, Roald \_\_\_\_\_ (4)
- 5 Whare tapere in te reo Māori means... (7)
- 6 Slow, slimy "mollusk" with a shell (5)

### **DOWN**

- 1 Flowers drink this to grow (5)
- 2 You can find the Auckland Live Digital Stage in \_\_\_\_\_ Square (5)
- 4 Theatre on the North Shore, Bruce \_\_\_\_ Centre (5)
- 6 Auckland's tallest building, \_\_\_\_ Tower (3)