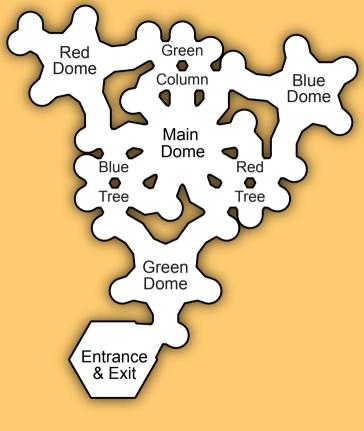

ARBORIALIS encloses you in an arboreal world of treelike forms and abundant leaf motifs where immersion in the sounds of nature comes from Michael Morris's musical homage to the Celtic goddess Danu.

Once inside please take your time and walk slowly. Keep to the paths that are in contact with the ground as the plastic is delicate. There are pods where you can sit down or lie back to absorb the ambience.