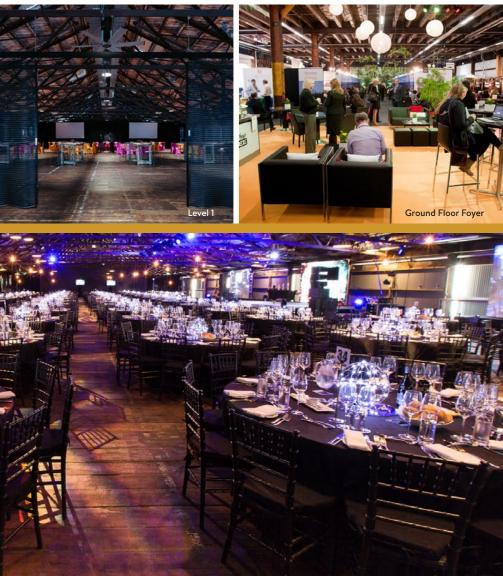

### A BLANK CANVAS TO MAKE YOUR OWN

Shed 10 is a 100-year-old cargo shed full of character and historical significance. Built in 1910, Shed 10 is the only remaining original building on Auckland's Queens Wharf. This heritage-listed building has undergone a thoughtful restoration, providing facilities for glamorous gala dinners and cocktail functions.

#### **FEATURES**

- Located on Queens Wharf on the Auckland waterfront
- Uninterrupted views of the Waitematā Harbour
- 4,400m<sup>2</sup> over two levels
- Multipurpose event venue
- Walking distance from public transport hubs and retail precincts
- Close to multiple hotels and entertainment options

| Capacity Chart |          | 6-73                |         | \$Q;; \$Q;<br>\$Q; |         | Ϋ́̈́́    |            |
|----------------|----------|---------------------|---------|--------------------|---------|----------|------------|
| ROOMS          | HEIGHT m | AREA m <sup>2</sup> | THEATRE | CABARET            | BANQUET | COCKTAIL | EXHIBITION |
| Ground Floor   | 4.9m     | 2216m <sup>2</sup>  | 1575    | 580                | 700     | 2000     | 61 booths  |
| Level 1        | 3.75m    | 2204m <sup>2</sup>  | 1000    | 640                | 750     | 1000     | 53 booths  |