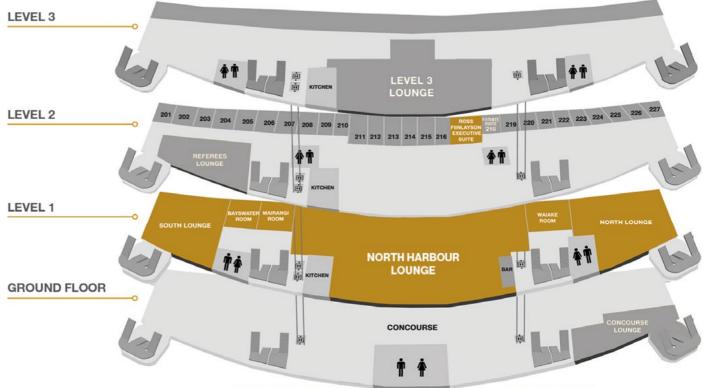

## NORTH HARBOUR STADIUM

#### AUCKLAND CONVENTIONS venues & events

SOUTH ENTRANCE

| Capacity Chart                           | and the second sec | $\begin{bmatrix} -1 \end{bmatrix}$ |         |           | Ū       | ; <u>;;</u> ;;; | 0       | Ϋ́̈́̈́́  | Ţ          |
|------------------------------------------|------------------------------------------------------------------------------------------------------------------------------------------------------------------------------------------------------------------------------------------------------------------------------------------------------------------------------------------------------------------------------------------------------------------------------------------------------------------------------------------------------------------------------------------------------------------------------------------------------------------------------------------------------------------------------------------------------------------------------------------------------------------------------------------------------------------------------------------------------------------------------------------------------------------------------------------------------------------------------------------------------------------------------------------------------------------------------------------------------------------------------------------------------------------------------------------------------------------------------------------------------------------------------------------------------------------------------------------------------------------------------------------------------------------------------------------------------------------------------------------------------------------------------------------------------------------------------------------------------------------------------------------------------------------------------------------------------------------------------------------------------------------------------------------------------------------------------------------------------------------------------------|------------------------------------|---------|-----------|---------|-----------------|---------|----------|------------|
| ROOMS                                    | HEIGHT m                                                                                                                                                                                                                                                                                                                                                                                                                                                                                                                                                                                                                                                                                                                                                                                                                                                                                                                                                                                                                                                                                                                                                                                                                                                                                                                                                                                                                                                                                                                                                                                                                                                                                                                                                                                                                                                                           | AREA m <sup>2</sup>                | THEATRE | CLASSROOM | U-SHAPE | CABARET         | BANQUET | COCKTAIL | EXHIBITION |
| North Harbour Lounge   Level 1           | 2.65m                                                                                                                                                                                                                                                                                                                                                                                                                                                                                                                                                                                                                                                                                                                                                                                                                                                                                                                                                                                                                                                                                                                                                                                                                                                                                                                                                                                                                                                                                                                                                                                                                                                                                                                                                                                                                                                                              | 974m <sup>2</sup>                  | 697     | 207       | -       | 368             | 500     | 1000     | 98         |
| North Lounge   Level 1                   | 2.65m                                                                                                                                                                                                                                                                                                                                                                                                                                                                                                                                                                                                                                                                                                                                                                                                                                                                                                                                                                                                                                                                                                                                                                                                                                                                                                                                                                                                                                                                                                                                                                                                                                                                                                                                                                                                                                                                              | 327m <sup>2</sup>                  | 240     | 84        | 34      | 152             | 190     | 350      | 23         |
| South Lounge   Level 1                   | 2.65m                                                                                                                                                                                                                                                                                                                                                                                                                                                                                                                                                                                                                                                                                                                                                                                                                                                                                                                                                                                                                                                                                                                                                                                                                                                                                                                                                                                                                                                                                                                                                                                                                                                                                                                                                                                                                                                                              | 248m <sup>2</sup>                  | 180     | 92        | 32      | 112             | 150     | 300      | 17         |
| Bayswater & Mairangi Room   Level 1      | 2.65m                                                                                                                                                                                                                                                                                                                                                                                                                                                                                                                                                                                                                                                                                                                                                                                                                                                                                                                                                                                                                                                                                                                                                                                                                                                                                                                                                                                                                                                                                                                                                                                                                                                                                                                                                                                                                                                                              | 135m <sup>2</sup>                  | 100     | 40        | 30      | 64              | 80      | 120      | 10         |
| Bayswater Room   Level 1                 | 2.65m                                                                                                                                                                                                                                                                                                                                                                                                                                                                                                                                                                                                                                                                                                                                                                                                                                                                                                                                                                                                                                                                                                                                                                                                                                                                                                                                                                                                                                                                                                                                                                                                                                                                                                                                                                                                                                                                              | 68m <sup>2</sup>                   | 50      | 16        | 18      | 32              | 40      | 75       | 6          |
| Mairangi Room   Level 1                  | 2.65m                                                                                                                                                                                                                                                                                                                                                                                                                                                                                                                                                                                                                                                                                                                                                                                                                                                                                                                                                                                                                                                                                                                                                                                                                                                                                                                                                                                                                                                                                                                                                                                                                                                                                                                                                                                                                                                                              | 68m <sup>2</sup>                   | 50      | 16        | 18      | 32              | 40      | 75       | 6          |
| Waiake Room   Level 1                    | 2.65m                                                                                                                                                                                                                                                                                                                                                                                                                                                                                                                                                                                                                                                                                                                                                                                                                                                                                                                                                                                                                                                                                                                                                                                                                                                                                                                                                                                                                                                                                                                                                                                                                                                                                                                                                                                                                                                                              | 68m²                               | 50      | 16        | 18      | 32              | 40      | 75       | 6          |
| Ross Finlayson Executive Suite   Level 2 | 2.32m                                                                                                                                                                                                                                                                                                                                                                                                                                                                                                                                                                                                                                                                                                                                                                                                                                                                                                                                                                                                                                                                                                                                                                                                                                                                                                                                                                                                                                                                                                                                                                                                                                                                                                                                                                                                                                                                              | 55m <sup>2</sup>                   | _       | _         | 14      | _               | 30      | 40       | _          |

### A VERSATILE VENUE FOR YOUR NEXT EVENT

Located in Albany on Auckland's North Shore, North Harbour Stadium seamlessly merges sporting excellence with unparalleled event hosting capabilities. It offers seven versatile function spaces spread across two levels. From intimate private suites to expansive rooms, it caters to events of all sizes and configurations. With convenient motorway access and ample on-site parking, it boasts convenience and accessibility.

#### FEATURES

- 7 versatile spaces
- Floor to ceiling glass windows
- Views across the main stadium field
- Soundproof room dividers available on Level 1
- Cocktail function capacity for 1,000
- 1,200 free car parks available on-site
- Close to major transport routes
- Located in Albany, 30 mins from Auckland's CBD