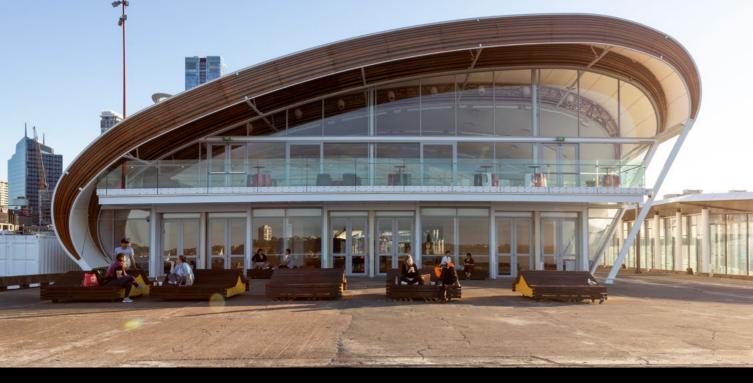

# THE CLOUD

# AUCKLAND CONVENTIONS venues & events

### EXQUISITELY UNIQUE ON QUEENS WHARF

The Cloud is a unique, modern structure along Auckland's waterfront. It is conveniently located close to hotels, shopping, dining and entertainment precincts. This multipurpose venue is ideal for exhibitions, cocktail functions, dinners, weddings and large-scale events. Most spaces offers unparalleled views of the Waitematā Harbour.