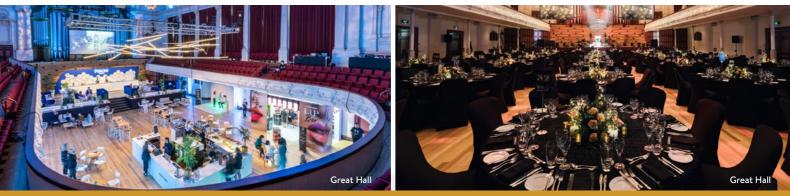

# AUCKLAND TOWN HALL | HŌRO Ā-TĀONE O TĀMAKI MAKAURAU

Discover Auckland Town Hall here.

| Capacity Chart  | THE REPORT OF TH | F-A                 |         |           |         | ç<br>ç  | Ϋ́́Ų     | Ē          |
|-----------------|--------------------------------------------------------------------------------------------------------------------------------------------------------------------------------------------------------------------------------------------------------------------------------------------------------------------------------------------------------------------------------------------------------------------------------------------------------------------------------------------------------------------------------------------------------------------------------------------------------------------------------------------------------------------------------------------------------------------------------------------------------------------------------------------------------------------------------------------------------------------------------------------------------------------------------------------------------------------------------------------------------------------------------------------------------------------------------------------------------------------------------------------------------------------------------------------------------------------------------------------------------------------------------------------------------------------------------------------------------------------------------------------------------------------------------------------------------------------------------------------------------------------------------------------------------------------------------------------------------------------------------------------------------------------------------------------------------------------------------------------------------------------------------------------------------------------------------------------------------------------------------------------------------------------------------------------------------------------------------------------------------------------------------------------------------------------------------------------------------------------------------|---------------------|---------|-----------|---------|---------|----------|------------|
| ROOMS           | HEIGHT m                                                                                                                                                                                                                                                                                                                                                                                                                                                                                                                                                                                                                                                                                                                                                                                                                                                                                                                                                                                                                                                                                                                                                                                                                                                                                                                                                                                                                                                                                                                                                                                                                                                                                                                                                                                                                                                                                                                                                                                                                                                                                                                       | AREA m <sup>2</sup> | THEATRE | CLASSROOM | CABARET | BANQUET | COCKTAIL | EXHIBITION |
| Great Hall      | 16m                                                                                                                                                                                                                                                                                                                                                                                                                                                                                                                                                                                                                                                                                                                                                                                                                                                                                                                                                                                                                                                                                                                                                                                                                                                                                                                                                                                                                                                                                                                                                                                                                                                                                                                                                                                                                                                                                                                                                                                                                                                                                                                            | 550m <sup>2</sup>   | 1529    | 272       | 288     | 360     | 670      | 40 booths  |
| Supper Room     | 4.15m                                                                                                                                                                                                                                                                                                                                                                                                                                                                                                                                                                                                                                                                                                                                                                                                                                                                                                                                                                                                                                                                                                                                                                                                                                                                                                                                                                                                                                                                                                                                                                                                                                                                                                                                                                                                                                                                                                                                                                                                                                                                                                                          | 275m <sup>2</sup>   | 167     | _         | _       |         | 250      | _          |
| Deutz Bar       | 3.93m                                                                                                                                                                                                                                                                                                                                                                                                                                                                                                                                                                                                                                                                                                                                                                                                                                                                                                                                                                                                                                                                                                                                                                                                                                                                                                                                                                                                                                                                                                                                                                                                                                                                                                                                                                                                                                                                                                                                                                                                                                                                                                                          | 105m <sup>2</sup>   | _       | _         | _       | _       | 150      | _          |
| Concert Chamber | 9.7m                                                                                                                                                                                                                                                                                                                                                                                                                                                                                                                                                                                                                                                                                                                                                                                                                                                                                                                                                                                                                                                                                                                                                                                                                                                                                                                                                                                                                                                                                                                                                                                                                                                                                                                                                                                                                                                                                                                                                                                                                                                                                                                           | 375m <sup>2</sup>   | 419     | 160       | 160     | 200     | 300      | 20 booths  |
| Balcony Foyer   | 5.3m                                                                                                                                                                                                                                                                                                                                                                                                                                                                                                                                                                                                                                                                                                                                                                                                                                                                                                                                                                                                                                                                                                                                                                                                                                                                                                                                                                                                                                                                                                                                                                                                                                                                                                                                                                                                                                                                                                                                                                                                                                                                                                                           | _                   | _       | _         | _       | _       | 200      | _          |

### LAVISH INTERIORS FOR ELEGANT EVENTS

As one of New Zealand's most important heritage buildings, Auckland Town Hall is a stunning backdrop for any event with its attractive stained-glass windows, ornate plasterwork and spectacular chandeliers. Built in 1911 and home to New Zealand's largest concert organ, this landmark building was restored in the 1990s with event use in mind.

#### FEATURES

- Significant heritage building
- Central Auckland City location
- Close proximity to Aotea Centre, Aotea Square and The Civic
- Stunning Edwardian Baroque design
- Renowned for excellent acoustics
- Theatre quality technical facilities on-site
- Perfect for gala dinners, exhibitions, cocktail functions, award ceremonies and school balls