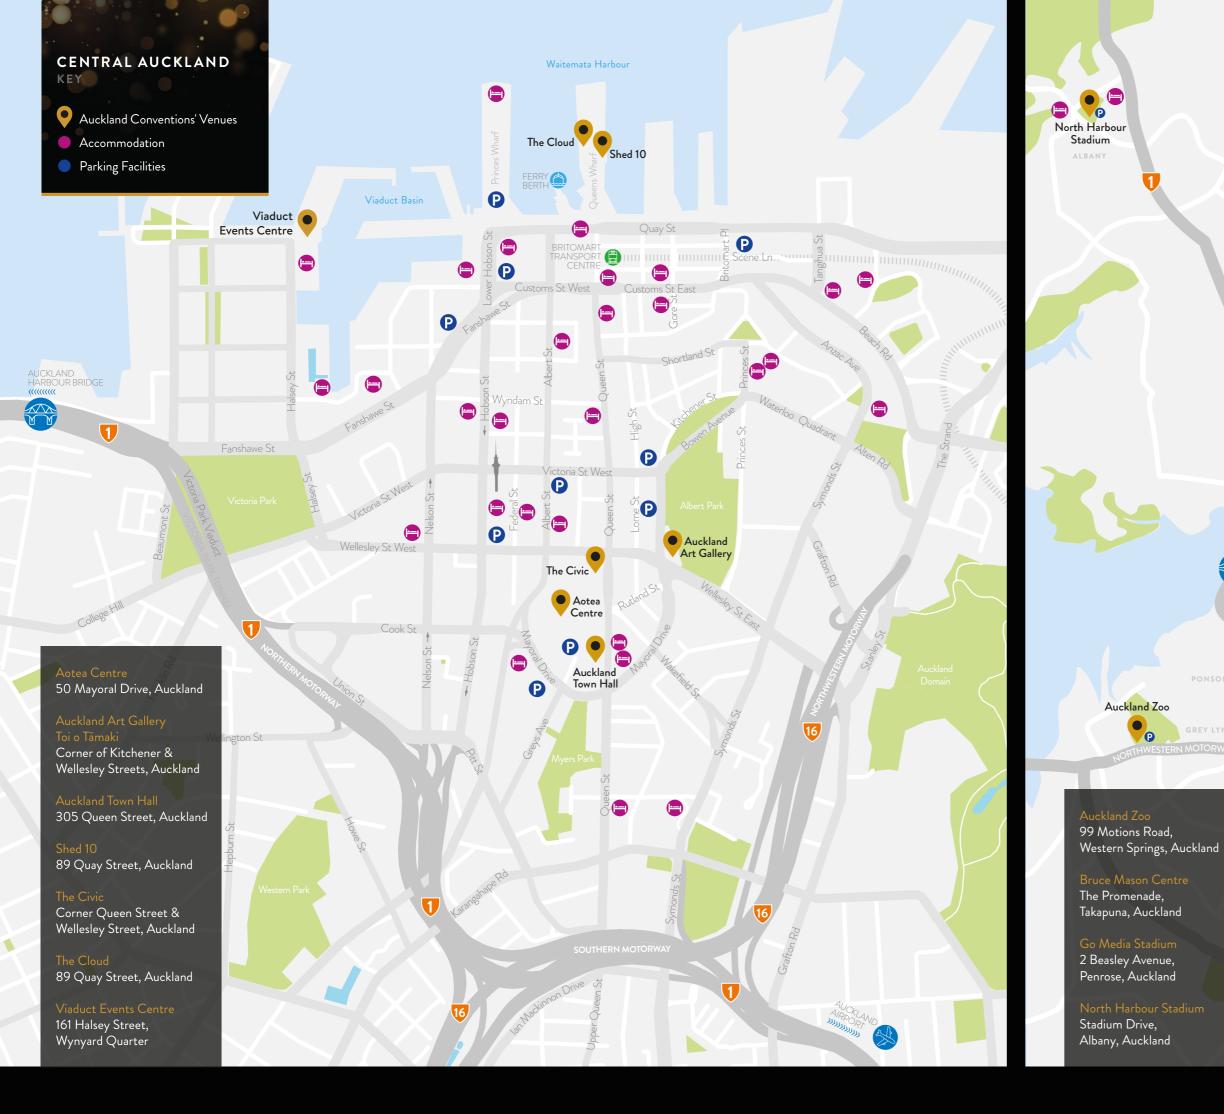

| 192m <sup>2</sup>   | 180     | 100       | 120     | 200        | _          |

Please note: All capacities are guidelines only and are based on the maximum use of the space available for standard setups. They may be reduced by staging, technical equipment, dance floors, type of menu being served or entertainment.





## OUR SERVICES

With an experienced and specialised team, state-of-the-art facilities and equipment, and a comprehensive range of in-house services, Auckland Conventions is passionate about catering for every event requirement.

#### EVENT PLANNING

A dedicated Event Planner is assigned to partner with you for every event. They are your point of contact for providing ideas, answering questions and looking after every detail to ensure the successful delivery of your event.

#### TECHNICAL SERVICES

From lighting design to audio visual support, our technical team offers the experience and technical capability to turn your creative vision into reality.

#### CATERING

We partner with some of Auckland's finest, award winning food and beverage specialists to create exceptional menus to sui