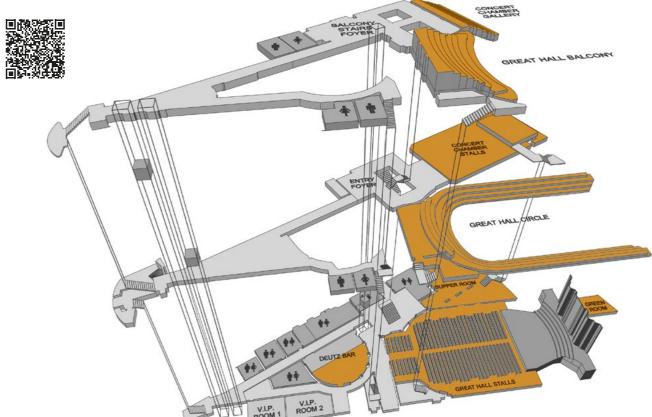

# AUCKLAND TOWN HALL | HŌRO Ā-TĀONE O TĀMAKI MAKAURAU

Discover Auckland Town Hall here.

| Capacity Chart  | THE REPORT OF TH | F-A                 |         |           |         | ç<br>ç  | Ϋ́́Ų     | Ē          |
|-----------------|--------------------------------------------------------------------------------------------------------------------------------------------------------------------------------------------------------------------------------------------------------------------------------------------------------------------------------------------------------------------------------------------------------------------------------------------------------------------------------------------------------------------------------------------------------------------------------------------------------------------------------------------------------------------------------------------------------------------------------------------------------------------------------------------------------------------------------------------------------------------------------------------------------------------------------------------------------------------------------------------------------------------------------------------------------------------------------------------------------------------------------------------------------------------------------------------------------------------------------------------------------------------------------------------------------------------------------------------------------------------------------------------------------------------------------------------------------------------------------------------------------------------------------------------------------------------------------------------------------------------------------------------------------------------------------------------------------------------------------------------------------------------------------------------------------------------------------------------------------------------------------------------------------------------------------------------------------------------------------------------------------------------------------------------------------------------------------------------------------------------------------|---------------------|---------|-----------|---------|---------|----------|------------|
| ROOMS           | HEIGHT m                                                                                                                                                                                                                                                                                                                                                                                                                                                                                                                                                                                                                                                                                                                                                                                                                                                                                                                                                                                                                                                                                                                                                                                                                                                                                                                                                                                                                                                                                                                                                                                                                                                                                                                                                                                                                                                                                                                                                                                                                                                                                                                       | AREA m <sup>2</sup> | THEATRE | CLASSROOM | CABARET | BANQUET | COCKTAIL | EXHIBITION |
| Great Hall      | 16m                                                                                                                                                                                                                                                                                                                                                                                                                                                                                                                                                                                                                                                                                                                                                                                                                                                                                                                                                                                                                                                                                                                                                                                                                                                                                                                                                                                                                                                                                                                                                                                                                                                                                                                                                                                                                                                                                                                                                                                                                                                                                                                            | 550m <sup>2</sup>   | 1529    | 272       | 288     | 360     | 670      | 40 booths  |
| Supper Room     | 4.15m                                                                                                                                                                                                                                                                                                                                                                                                                                                                                                                                                                                                                                                                                                                                                                                                                                                                                                                                                                                                                                                                                                                                                                                                                                                                                                                                                                                                                                                                                                                                                                                                                                                                                                                                                                                                                                                                                                                                                                                                                                                                                                                          | 275m <sup>2</sup>   | 167     | _         | _       |         | 250      | _          |
| Deutz Bar       | 3.93m                                                                                                                                                                                                                                                                                                                                                                                                                                                                                                                                                                                                                                                                                                                                                                                                                                                                                                                                                                                                                                                                                                                                                                                                                                                                                                                                                                                                                                                                                                                                                                                                                                                                                                                                                                                                                                                                                                                                                                                                                                                                                                                          | 105m <sup>2</sup>   | _       | _         | _       | _       | 150      | _          |
| Concert Chamber | 9.7m                                                                                                                                                                                                                                                                                                                                                                                                                                                                                                                                                                                                                                                                                                                                                                                                                                                                                                                                                                                                                                                                                                                                                                                                                                                                                                                                                                                                                                                                                                                                                                                                                                                                                                                                                                                                                                                                                                                                                                                                                                                                                                                           | 375m <sup>2</sup>   | 419     | 160       | 160     | 200     | 300      | 20 booths  |
| Balcony Foyer   | 5.3m                                                                                                                                                                                                                                                                                                                                                                                                                                                                                                                                                                                                                                                                                                                                                                                                                                                                                                                                                                                                                                                                                                                                                                                                                                                                                                                                                                                                                                                                                                                                                                                                                                                                                                                                                                                                                                                                                                                                                                                                                                                                                                                           | _                   | _       | _         | _       | _       | 200      | _          |

### LAVISH INTERIORS FOR ELEGANT EVENTS

As one of New Zealand's most important heritage buildings, Auckland Town Hall is a stunning backdrop for any event with its attractive stained-glass windows, ornate plasterwork and spectacular chandeliers. Built in 1911 and home to New Zealand's largest concert organ, this landmark building was restored in the 1990s with event use in mind.

#### FEATURES

- Significant heritage building
- Central Auckland City location
- Close proximity to Aotea Centre, Aotea Square and The Civic
- Stunning Edwardian Baroque design
- Renowned for excellent acoustics
- Theatre quality technical facilities on-site
- Perfect for gala dinners, exhibitions, cocktail functions, award ceremonies and school balls