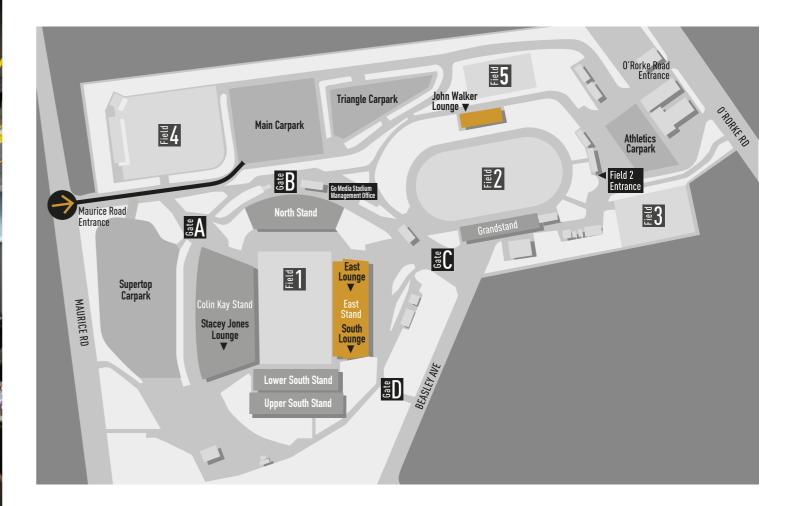

#### AUCKLAND CONVENTIONS venues & events

Renowned for its world-class concerts, sporting and athletic events, Go Media Stadium also offers flexible spaces for truly unique business and social events. Easily accessible from the motorway and a 15 minutes drive from Auckland's city centre, Go Media Stadium is a convenient option on the outskirts of Auckland City. Spaces within Go Media Stadium offer the perfect blank canvas for cocktail functions, gala dinners, conferences and more.

#### FEATURES

- Unique sporting atmosphere
- Impressive views over playing fields
- On-site parking facilities
- Close to major transport routes
- Plenty of natural light
- 3kms to Auckland Airport
- Flexible spaces to suit all event types
- Located in Penrose

| Capacity Chart                          |          | 6-73                |         |           | : <u>0</u> :<br>;0: | Ô       | Ϋ́̈́̈́́  |            |
|-----------------------------------------|----------|---------------------|---------|-----------|---------------------|---------|----------|------------|
| ROOMS                                   | HEIGHT m | AREA m <sup>2</sup> | THEATRE | CLASSROOM | CABARET             | BANQUET | COCKTAIL | EXHIBITION |
| Full East Lounge (East & South Lounges) | 3.5m     | 1257m <sup>2</sup>  | 900     | 336       | 520                 | 650     | 1000     | 87 booths  |
| East Lounge                             | 3.5m     | 945m <sup>2</sup>   | 700     | 240       | 400                 | 480     | 700      |            |
| South Lounge                            | 3.5m     | 312m <sup>2</sup>   | 200     | 84        | 160                 | 200     | 300      | _          |
| John Walker Lounge                      | 2.7m     | 311m <sup>2</sup>   | 250     | 60        | 152                 | 190     | 250      | -          |