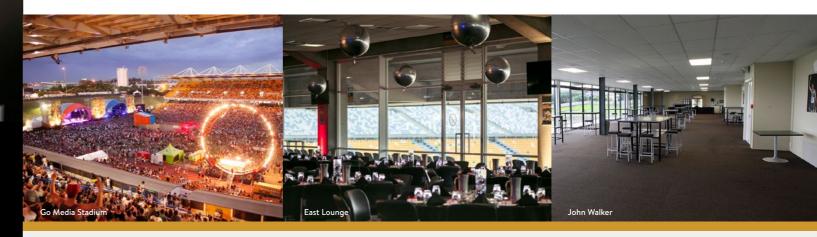

# **GO MEDIA STADIUM**

#### AUCKLAND CONVENTIONS venues & events

Renowned for its world-class concerts, sporting and athletic events, Go Media Stadium also offers flexible spaces for truly unique business and social events. Easily accessible from the motorway and a 15 minutes drive from Auckland's city centre, Go Media Stadium is a convenient option on the outskirts of Auckland City. Spaces within Go Media Stadium offer the perfect blank canvas for cocktail functions, gala dinners, conferences and more.

| Capacity Chart                          |          | 6-73                |         |           | : <u>0</u> :<br>;0: | Ô       | Ϋ́̈́̈́́  |            |
|-----------------------------------------|----------|---------------------|---------|-----------|---------------------|---------|----------|------------|
| ROOMS                                   | HEIGHT m | AREA m <sup>2</sup> | THEATRE | CLASSROOM | CABARET             | BANQUET | COCKTAIL | EXHIBITION |
| Full East Lounge (East & South Lounges) | 3.5m     | 1257m <sup>2</sup>  | 900     | 336       | 520                 | 650     | 1000     | 87 booths  |
| East Lounge                             | 3.5m     | 945m <sup>2</sup>   | 700     | 240       | 400                 | 480     | 700      |            |
| South Lounge                            | 3.5m     | 312m <sup>2</sup>   | 200     | 84        | 160                 | 200     | 300      | _          |
| John Walker Lounge                      | 2.7m     | 311m <sup>2</sup>   | 250     | 60        | 152                 | 190     | 250      | -          |