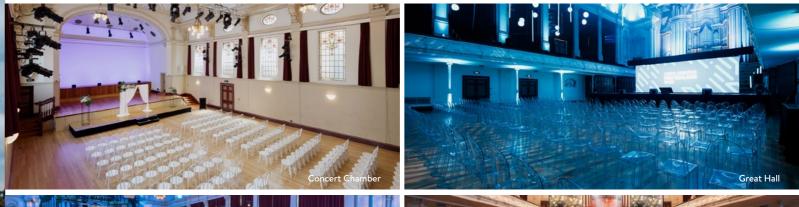

# AUCKLAND TOWN HALL | HŌRO Ā-TĀONE O TĀMAKI MAKAURAU

Discover Auckland Town Hall here.

| Capacity Chart  | THE REPORT OF TH | F-A                 |         |           |         | ç<br>ç  | Ϋ́́Ų     | Ē          |
|-----------------|--------------------------------------------------------------------------------------------------------------------------------------------------------------------------------------------------------------------------------------------------------------------------------------------------------------------------------------------------------------------------------------------------------------------------------------------------------------------------------------------------------------------------------------------------------------------------------------------------------------------------------------------------------------------------------------------------------------------------------------------------------------------------------------------------------------------------------------------------------------------------------------------------------------------------------------------------------------------------------------------------------------------------------------------------------------------------------------------------------------------------------------------------------------------------------------------------------------------------------------------------------------------------------------------------------------------------------------------------------------------------------------------------------------------------------------------------------------------------------------------------------------------------------------------------------------------------------------------------------------------------------------------------------------------------------------------------------------------------------------------------------------------------------------------------------------------------------------------------------------------------------------------------------------------------------------------------------------------------------------------------------------------------------------------------------------------------------------------------------------------------------|---------------------|---------|-----------|---------|---------|----------|------------|
| ROOMS           | HEIGHT m                                                                                                                                                                                                                                                                                                                                                                                                                                                                                                                                                                                                                                                                                                                                                                                                                                                                                                                                                                                                                                                                                                                                                                                                                                                                                                                                                                                                                                                                                                                                                                                                                                                                                                                                                                                                                                                                                                                                                                                                                                                                                                                       | AREA m <sup>2</sup> | THEATRE | CLASSROOM | CABARET | BANQUET | COCKTAIL | EXHIBITION |
| Great Hall      | 16m                                                                                                                                                                                                                                                                                                                                                                                                                                                                                                                                                                                                                                                                                                                                                                                                                                                                                                                                                                                                                                                                                                                                                                                                                                                                                                                                                                                                                                                                                                                                                                                                                                                                                                                                                                                                                                                                                                                                                                                                                                                                                                                            | 550m <sup>2</sup>   | 1529    | 272       | 288     | 360     | 670      | 40 booths  |
| Supper Room     | 4.15m                                                                                                                                                                                                                                                                                                                                                                                                                                                                                                                                                                                                                                                                                                                                                                                                                                                                                                                                                                                                                                                                                                                                                                                                                                                                                                                                                                                                                                                                                                                                                                                                                                                                                                                                                                                                                                                                                                                                                                                                                                                                                                                          | 275m <sup>2</sup>   | 167     | _         | _       |         | 250      | _          |
| Deutz Bar       | 3.93m                                                                                                                                                                                                                                                                                                                                                                                                                                                                                                                                                                                                                                                                                                                                                                                                                                                                                                                                                                                                                                                                                                                                                                                                                                                                                                                                                                                                                                                                                                                                                                                                                                                                                                                                                                                                                                                                                                                                                                                                                                                                                                                          | 105m <sup>2</sup>   | _       | _         | _       | _       | 150      | _          |
| Concert Chamber | 9.7m                                                                                                                                                                                                                                                                                                                                                                                                                                                                                                                                                                                                                                                                                                                                                                                                                                                                                                                                                                                                                                                                                                                                                                                                                                                                                                                                                                                                                                                                                                                                                                                                                                                                                                                                                                                                                                                                                                                                                                                                                                                                                                                           | 375m <sup>2</sup>   | 419     | 160       | 160     | 200     | 300      | 20 booths  |
| Balcony Foyer   | 5.3m                                                                                                                                                                                                                                                                                                                                                                                                                                                                                                                                                                                                                                                                                                                                                                                                                                                                                                                                                                                                                                                                                                                                                                                                                                                                                                                                                                                                                                                                                                                                                                                                                                                                                                                                                                                                                                                                                                                                                                                                                                                                                                                           | _                   | _       | _         | _       | _       | 200      | _          |

### LAVISH INTERIORS FOR ELEGANT EVENTS

As one of New Zealand's most important heritage buildings, Auckland Town Hall is a stunning backdrop for any event with its attractive stained-glass windows, ornate plasterwork and spectacular chandeliers. Built in 1911 and home to New Zealand's largest concert organ, this landmark building was restored in the 1990s with event use in mind.

#### FEATURES

- Significant heritage building
- Central Auckland City location
- Close proximity to Aotea Centre, Aotea Square and The Civic
- Stunning Edwardian Baroque design
- Renowned for excellent acoustics
- Theatre quality technical facilities on-site
- Perfect for gala dinners, exhibitions, cocktail functions, award ceremonies and school balls