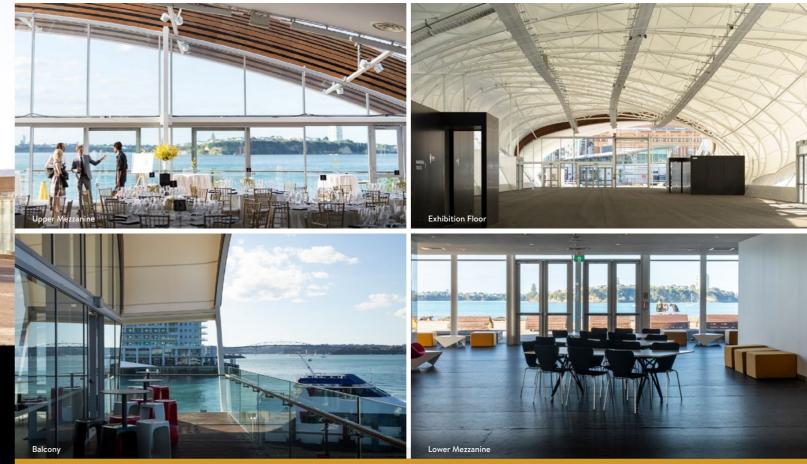

# THE CLOUD

# AUCKLAND CONVENTIONS venues & events

### EXQUISITELY UNIQUE ON QUEENS WHARF

The Cloud is a unique, modern structure along Auckland's waterfront. It is conveniently located close to hotels, shopping, dining and entertainment precincts. This multipurpose venue is ideal for exhibitions, cocktail functions, dinners, weddings and large-scale events. Most spaces offers unparalleled views of the Waitematā Harbour.

#### FEATURES

- Unique and modern
- Pillar-less venue
- 2,700m2 exhibition floor space
- Flexible spaces to suit all event types
- Award winning catering providers
- Close proximity to Shed 10 and downtown Auckland
- Walking distance from major transport hubs train, bus and ferry terminals
- Panoramic views of Rangitoto Island and Devonport across the Waitematā Harbour