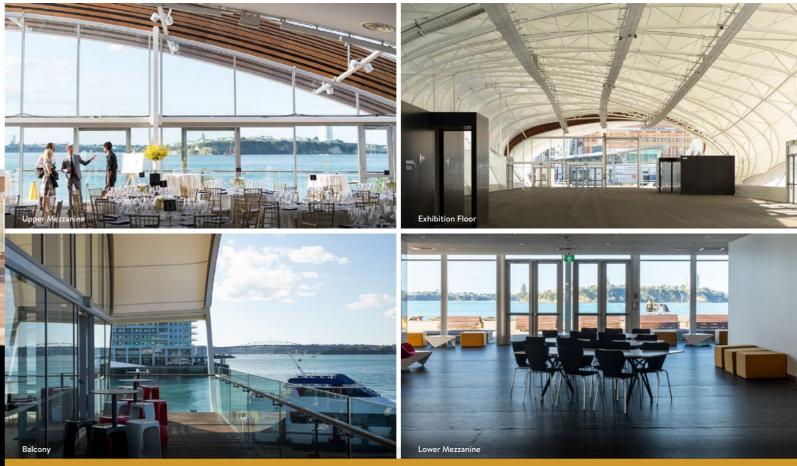

# THE CLOUD

# AUCKLAND CONVENTIONS venues & events

### EXQUISITELY UNIQUE ON QUEENS WHARF

The Cloud is a unique, modern structure along Auckland's waterfront. It is conveniently located close to hotels, shopping, dining and entertainment precincts. This multipurpose venue is ideal for exhibitions, cocktail functions, dinners, weddings and large-scale events. Most spaces offers unparalleled views of the Waitematā Harbour.

#### FEATURES

- Unique and modern
- Pillar-less venue
- 2,700m2 exhibition floor space
- Flexible spaces to suit all event types
- Award winning catering providers
- Close proximity to Shed 10 and downtown Auckland
- Walking distance from major transport hubs train, bus and ferry terminals
- Panoramic views of Rangitoto Island and Devonport across the Waitematā Harbour