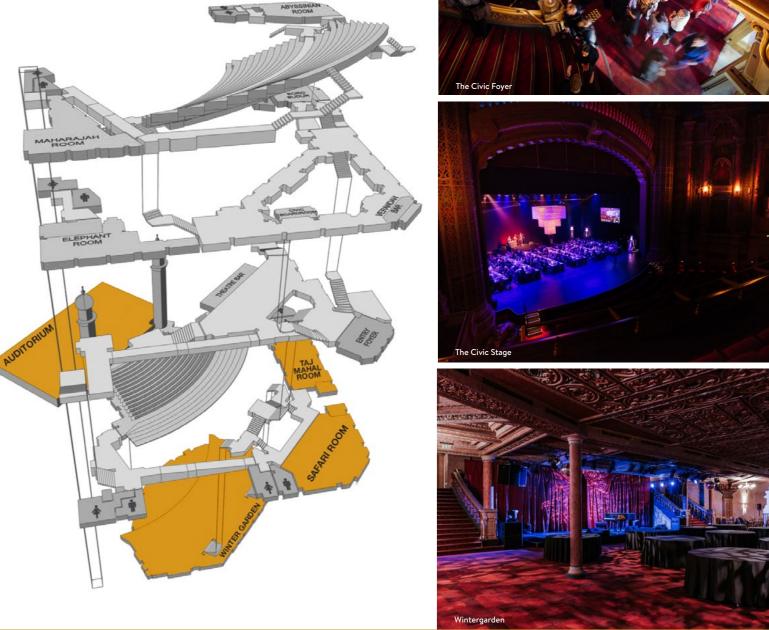

### OPULENCE IN THE HEART OF THE CITY

The Civic, a much-loved Auckland landmark and entertainment venue is one of the few remaining atmospheric theatres in the world. It is an opulent and dramatic venue with unique rooms for hire. Sweeping double staircases, smaller rooms and extensive circulation space around the ornate bars make The Civic well suited for intimate and large events like cocktail functions, banquet dinners, pre-show cocktails and more.

#### FEATURES

- Central Auckland city location
- Domed ceiling with spectacular starscape
- Four unique spaces to choose from
- Moorish design with turrets, minarets and spires
- Award winning catering providers
- Ability to host an event on The Civic Auditorium Stage

| Capacity Chart       | (TATALAN CALL OF CALL | -                   |         | Ū       |           | . <u>.</u> | 00      | Ϋ́́      |
|----------------------|-------------------------------------------------------------------------------------------------------------------------------------------------------------------------------------------------------------------------------------------------------------------------------------------------------------------------------------------------------------------------------------------------------------------------------------------------------------------------------------------------------------------------------------------------------------------------------------------------------------------------------------------------------------------------------------------------------------------------------------------------------------------------------------------------------------------------------------------------------------------------------------------------------------------------------------------------------------------------------------------------------------------------------------------------------------------------------------------------------------------------------------------------------------------------------------------------------------------------------------------------------------------------------------------------------------------------------------------------------------------------------------------------------------------------------------------------------------------------------------------------------------------------------------------------------------------------------------------------------------------------------------------------------------------------------------------------------------------------------------------------------------------------------------------------------------------------------------------------------------------------------------------------------------------------------------------------------------------------------------------------------------------------------------------------------------------------------------------------------------------------------|---------------------|---------|---------|-----------|------------|---------|----------|
| ROOMS                | HEIGHT m                                                                                                                                                                                                                                                                                                                                                                                                                                                                                                                                                                                                                                                                                                                                                                                                                                                                                                                                                                                                                                                                                                                                                                                                                                                                                                                                                                                                                                                                                                                                                                                                                                                                                                                                                                                                                                                                                                                                                                                                                                                                                                                      | AREA m <sup>2</sup> | THEATRE | U-SHAPE | CLASSROOM | CABARET    | BANQUET | COCKTAIL |
| The Civic Auditorium | 24m                                                                                                                                                                                                                                                                                                                                                                                                                                                                                                                                                                                                                                                                                                                                                                                                                                                                                                                                                                                                                                                                                                                                                                                                                                                                                                                                                                                                                                                                                                                                                                                                                                                                                                                                                                                                                                                                                                                                                                                                                                                                                                                           | 1990m <sup>2</sup>  | 2378    | _       | _         | —          | _       | _        |
| The Civic Stage      | _                                                                                                                                                                                                                                                                                                                                                                                                                                                                                                                                                                                                                                                                                                                                                                                                                                                                                                                                                                                                                                                                                                                                                                                                                                                                                                                                                                                                                                                                                                                                                                                                                                                                                                                                                                                                                                                                                                                                                                                                                                                                                                                             | -                   | -       | -       | _         | _          | 210     | 300      |
| Wintergarden         | 4m                                                                                                                                                                                                                                                                                                                                                                                                                                                                                                                                                                                                                                                                                                                                                                                                                                                                                                                                                                                                                                                                                                                                                                                                                                                                                                                                                                                                                                                                                                                                                                                                                                                                                                                                                                                                                                                                                                                                                                                                                                                                                                                            | 550m <sup>2</sup>   | 428     | _       | 292       | 256        | 320     | 525      |
| Safari Room          | 2.75m                                                                                                                                                                                                                                                                                                                                                                                                                                                                                                                                                                                                                                                                                                                                                                                                                                                                                                                                                                                                                                                                                                                                                                                                                                                                                                                                                                                                                                                                                                                                                                                                                                                                                                                                                                                                                                                                                                                                                                                                                                                                                                                         | 160m <sup>2</sup>   | 70      | 28      | 40        | 64         | 80      | 80       |
| Taj Mahal Room       | 4m                                                                                                                                                                                                                                                                                                                                                                                                                                                                                                                                                                                                                                                                                                                                                                                                                                                                                                                                                                                                                                                                                                                                                                                                                                                                                                                                                                                                                                                                                                                                                                                                                                                                                                                                                                                                                                                                                                                                                                                                                                                                                                                            | 110m <sup>2</sup>   | 63      | 28      | 40        | 40         | 50      | 70       |