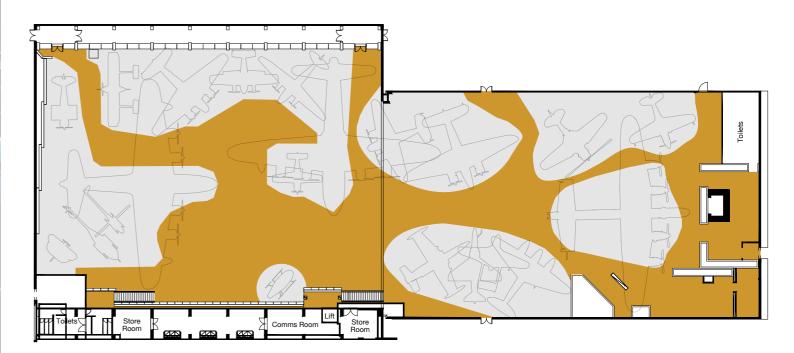

# MOTAT AVIATION HALL

AUCKLAND CONVENTIONS venues & events Discover MOTAT's Aviation Hall here.

### THE ULTIMATE BACKDROP FOR YOUR EVENT

Taiwhanga Rererangi - Aviation Hall at MOTAT is home to one of the world's most unique aircraft collections. This stunning venue is located at Te Wai Ōrea Western Springs and can host cocktail events, award ceremonies, gala dinners and more. Welcome your guests under the nose of the Avro Lancaster Bomber, dine beneath the Solent and Sunderland flying boats and finish the evening taking in the spectacular view of the aircraft collection.