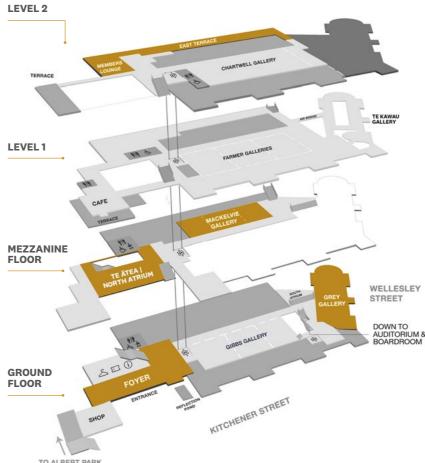

#### CONTENTS

- HAERE MAI & WELCOME
- **AOTEA CENTRE**
- AUCKLAND ART GALLERY TOI O TĀMAKI
- **AUCKLAND TOWN HALL** 6
- AUCKLAND ZOO 8
- **10 BRUCE MASON CENTRE**
- 12 GO MEDIA STADIUM
- 14 MOTAT
- 16 NORTH HARBOUR STADIUM
- 18 SHED 10
- 20 THE CIVIC
- 22 THE CLOUD
- 24 VIADUCT EVENTS CENTRE
- 26 VENUE LOCATION MAPS
- 28 OUR SERVICES