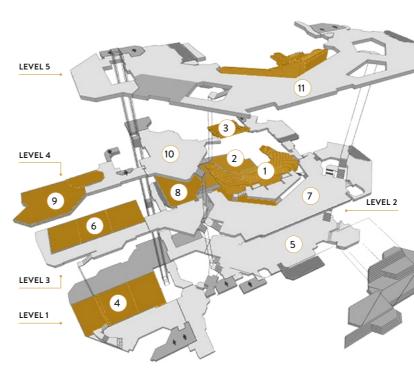

#### AUCKLAND CONVENTIONS venues & events

| Capacity Chart                             |               | F-A                 |         |           | Ū       | • <u>0;</u><br>• <u>0;</u> |         | Ϋ́̈́̈́̈́Į | Ē          |
|--------------------------------------------|---------------|---------------------|---------|-----------|---------|----------------------------|---------|-----------|------------|
| ROOMS                                      | ⊌<br>HEIGHT m | AREA m <sup>2</sup> | THEATRE | CLASSROOM | U-SHAPE | CABARET                    | BANQUET | COCKTAIL  | EXHIBITION |
| Kiri Te Kanawa Theatre 🚺                   | _             | _                   | 2139    | _         | _       | _                          | _       | _         | _          |
| Kiri Te Kanawa Stage 🙎                     | _             | -                   | _       | _         | _       | _                          | 160     | 300       | -          |
| Herald Theatre 3                           | —             | _                   | 186     | _         | _       | _                          | _       | _         | _          |
| Hunua Rooms including foyers   Level 1     | 4.35m         | 909m <sup>2</sup>   | 778     | 376       | _       | 464                        | 580     | 900       | 32         |
| Hunua Rooms excluding foyers               | 4.35m         | 571m <sup>2</sup>   | 528     | 284       | 80      | 304                        | 380     | 570       | -          |
| Hunua 1                                    | 4.35m         | 204m <sup>2</sup>   | 186     | 92        | 44      | 112                        | 120     | 200       | -          |
| Hunua 2                                    | 4.35m         | 187m <sup>2</sup>   | 185     | 88        | 40      | 104                        | 120     | 180       | _          |
| Hunua 3                                    | 4.35m         | 180m <sup>2</sup>   | 169     | 88        | 40      | 96                         | 110     | 180       | _          |
| Stalls Foyer   Level 2 5                   | 2.97m         | 800m <sup>2</sup>   | -       | -         | _       | -                          | -       | 800       | 20         |
| Waitākere Rooms including foyers   Level 3 | 2.70m         | 518m <sup>2</sup>   | 440     | 264       | _       | 280                        | 330     | 500       | 18         |
| Waitākere Rooms excluding foyers 6         | 2.70m         | 368m²               | 322     | 196       | 64      | 200                        | 240     | 370       | _          |
| Waitākere 1                                | 2.70m         | 137m <sup>2</sup>   | 128     | 60        | 36      | 72                         | 90      | 140       | _          |
| Waitākere 2                                | 2.70m         | 125m <sup>2</sup>   | 105     | 56        | 32      | 56                         | 70      | 125       | _          |
| Waitākere 3                                | 2.70m         | 106m <sup>2</sup>   | 97      | 40        | 32      | 48                         | 60      | 100       | _          |
| Circle Foyer   Level 3 🕖                   | 4.97m         | 460m <sup>2</sup>   | -       | -         | _       | _                          | -       | 460       | 22         |
| Limelight Rooms   Level 3 🔞                | 2.50m         | 318m <sup>2</sup>   | 180     | 108       | 48      | 120                        | 150     | 300       | 10         |
| Limelight 1                                | 2.50m         | 125m <sup>2</sup>   | 84      | 60        | 32      | 56                         | 70      | 125       | _          |
| Limelight 2                                | 2.50m         | 193m <sup>2</sup>   | 126     | 64        | 40      | 80                         | 100     | 190       | _          |
| Waihorotiu 1   Level 4 🧕 🧕                 | 2.68m         | 180m <sup>2</sup>   | 100     | 60        | 36      | 80                         | 90      | 180       | _          |
| Waihorotiu 2   Level 4                     | 2.40m         | 40m <sup>2</sup>    | 25      | 20        | 16      | 16                         | 20      | 40        | _          |
| QBE Gallery   Level 4 🔟                    | 2.50m         | 240m <sup>2</sup>   | -       | -         | _       | _                          | _       | 200       | 10         |
| Balcony Foyer   Level 5 🕕                  | 2.98m         | 1100m <sup>2</sup>  | -       | _         | -       | _                          | _       | 1000      | 42         |