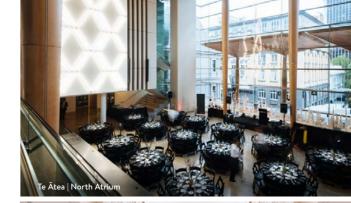

# AUCKLAND **ART GALLERY** ΤΟΙ Ο ΤΑΜΑΚΙ

AUCKLAND **CONVENTIONS** venues & events

Discover Auckland Art Gallery Toi o Tāmaki here.

### TRANSFORM YOUR EVENT INTO A MASTERPIECE

UCKLAND ART GALLERY TOI O TAMAKI

Combining modern and heritage architecture, Auckland Art Gallery Toi o Tāmaki is home to more than 18,000 works of art. Transform your gala dinner, cocktail function or auditorium presentation into a masterpiece at one of the city's most awe-inspiring settings. Situated on the edge of Albert Park, this award-winning heritage building seamlessly merges historical features with vibrant contemporary spaces, creating a unique and enchanting atmosphere for your event.

| Capacity Chart          |          | Ē                   |         | 00      | Ϋ́́́́    |           |
|-------------------------|----------|---------------------|---------|---------|----------|-----------|
| ROOMS                   | HEIGHT m | AREA m <sup>2</sup> | THEATRE | BANQUET | COCKTAIL | BOARDROOM |
| Te Ātea   North Atrium* | Varied   | 243m <sup>2</sup>   | 160     | 130     | 250      | -         |
| Auditorium              | Varied   | -                   | 150     | -       | -        | -         |
| Grey Gallery*           | Varied   | 220m <sup>2</sup>   | 80      | 80      | 120      | -         |
| Mackelvie Gallery*      | Varied   | 270m <sup>2</sup>   | 105     | 110     | 120      | -         |
| Boardroom               | -        | 50.4m <sup>2</sup>  | 30      | _       | _        | 16        |
| East Terrace*           | -        | 325m <sup>2</sup>   | -       | -       | 250      | -         |