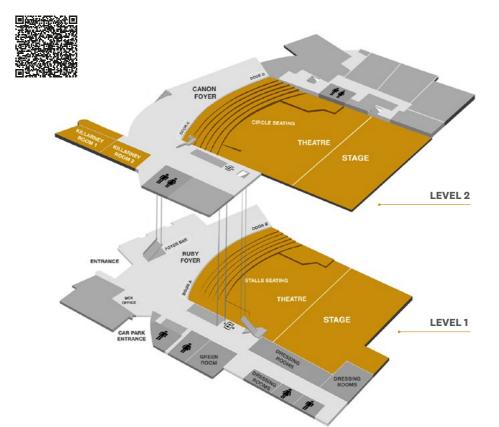

# BRUCE MASON CENTRE

AUCKLAND CONVENTIONS venues & events Discover Bruce Mason Centre here.

| Capacity Chart          | HEIGHT m | AREA m <sup>2</sup> | THEATRE |    | U-SHAPE | CABARET | Ö<br>Ö<br>BANQUET | Ύ́́́́́<br>COCKTAIL |   |
|-------------------------|----------|---------------------|---------|----|---------|---------|-------------------|--------------------|---|
| Theatre Stalls & Circle | _        | -                   | 1070    | _  | _       | _       | _                 | _                  | _ |
| Flat Floor & Terraces   | _        | 1200m <sup>2</sup>  | _       | _  | _       | _       | 406               | 820                | _ |
| Killarney Room 1        | 3m       | 75m <sup>2</sup>    | 52      | 24 | 15      | 24      | 30                | 50                 | 4 |
| Killarney Room 2        | 3m       | 51m <sup>2</sup>    | 40      | 15 | 9       | 16      | 20                | 30                 | 2 |
| Killarney Room 1 & 2    | 3m       | 126m <sup>2</sup>   | 84      | 36 | _       | 48      | 50                | 90                 | 7 |
| Ruby Ormiston Foyer     | _        | 350m <sup>2</sup>   | _       | -  | _       | _       | _                 | 350                | 8 |
| Cannon Gallery          | _        | 200m <sup>2</sup>   | -       | -  | _       | -       | -                 | 150                | 6 |

### VERSATILE VENUE AT A TRANQUIL BEACHSIDE LOCATION

Conveniently located in central Takapuna, Bruce Mason Centre is a short walk from a selection of restaurants, shops , accommodation and the stunning Takapuna Beach.

With a theatre, break out rooms and two spacious foyers on offer, the venue can cater for conferences, cocktail evenings, product launches and flat-floor gala dinners in the theatre.