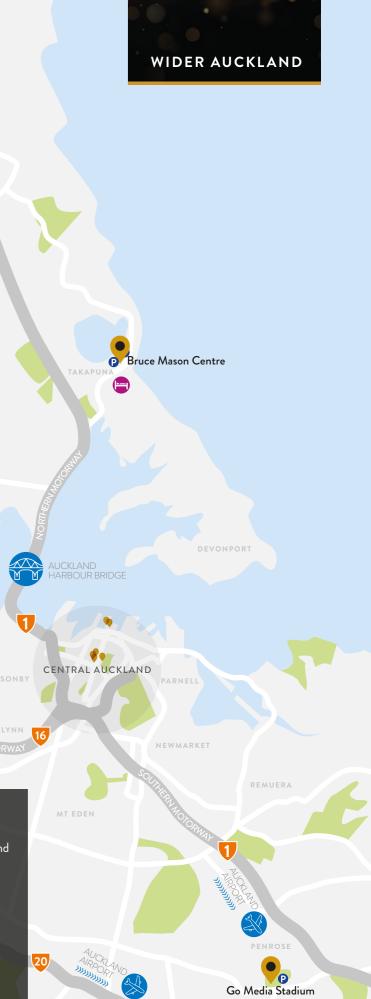

| 192m <sup>2</sup>   | 180     | 100       | 120     | 200        | _          |

Please note: All capacities are guidelines only and are based on the maximum use of the space available for standard setups. They may be reduced by staging, technical equipment, dance floors, type of menu being served or entertainment.





## OUR SERVICES

With an experienced and specialised team, state-of-the-art facilities and equipment, and a comprehensive range of in-house services, Auckland Conventions is passionate about catering for every event requirement.

#### EVENT PLANNING

A dedicated Event Planner is assigned to partner with you for every event. They are your point of contact for providing ideas, answering questions and looking after every detail to ensure the successful delivery of your event.

#### TECHNICAL SERVICES

From lighting design to audio visual support, our technical team offers the experience and technical capability to turn your creative vision into reality.

#### CATERING

We partner with some of Auckland's finest, award winning food and beverage specialists to create exceptional menus to suit