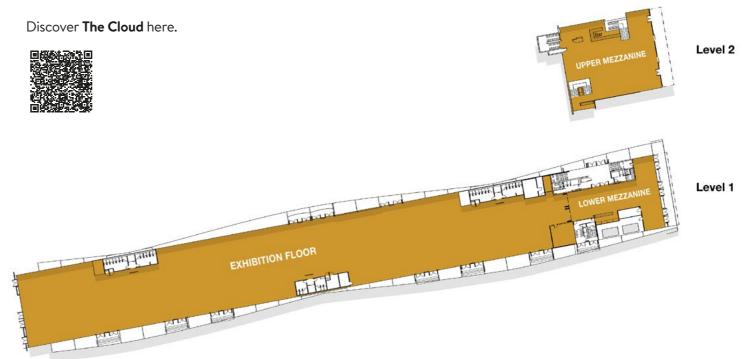

# THE CLOUD

# AUCKLAND CONVENTIONS venues & events

### EXQUISITELY UNIQUE ON QUEENS WHARF

The Cloud is a unique, modern structure along Auckland's waterfront. It is conveniently located close to hotels, shopping, dining and entertainment precincts. This multipurpose venue is ideal for exhibitions, cocktail functions, dinners, weddings and large-scale events. Most spaces offers unparalleled views of the Waitematā Harbour.

#### FEATURES

- Unique and modern
- Pillar-less venue
- 2,700m2 exhibition floor space
- Flexible spaces to suit all event types
- Award winning catering providers
- Close proximity to Shed 10 and downtown Auckland
- Walking distance from major transport hubs train, bus and ferry terminals
- Panoramic views of Rangitoto Island and Devonport across the Waitematā Harbour

| (Terretaria) | $\begin{bmatrix} -1 \end{bmatrix}$ | _                                                                                   | 0<br>00                                                                                                            | Ϋ́́                                                                                                                 | Ш                                                                                                                                     |
|--------------|------------------------------------|-------------------------------------------------------------------------------------|--------------------------------------------------------------------------------------------------------------------|---------------------------------------------------------------------------------------------------------------------|---------------------------------------------------------------------------------------------------------------------------------------|
| HEIGHT m     | AREA m <sup>2</sup>                | THEATRE                                                                             | BANQUET                                                                                                            | COCKTAIL                                                                                                            | EXHIBITION                                                                                                                            |
| Varied       | 2697m <sup>2</sup>                 | 2000                                                                                | 1750                                                                                                               | 2000                                                                                                                | 107                                                                                                                                   |
| 2.8m         | 228m <sup>2</sup>                  | 100                                                                                 | 100                                                                                                                | 100                                                                                                                 | 8                                                                                                                                     |
| Varied       | 444m <sup>2</sup>                  | 230                                                                                 | 190                                                                                                                | 230                                                                                                                 | 11                                                                                                                                    |
|              | Varied<br>2.8m                     | HEIGHT m AREA m <sup>2</sup><br>Varied 2697m <sup>2</sup><br>2.8m 228m <sup>2</sup> | Image: Height m Height m AREA m <sup>2</sup> THEATRE   Varied 2697m <sup>2</sup> 2000   2.8m 228m <sup>2</sup> 100 | HEIGHT m AREA m <sup>2</sup> THEATRE BANQUET   Varied 2697m <sup>2</sup> 2000 1750   2.8m 228m <sup>2</sup> 100 100 | HEIGHT m AREA m <sup>2</sup> THEATRE BANQUET COCKTAIL   Varied 2697m <sup>2</sup> 2000 1750 2000   2.8m 228m <sup>2</sup> 100 100 100 |