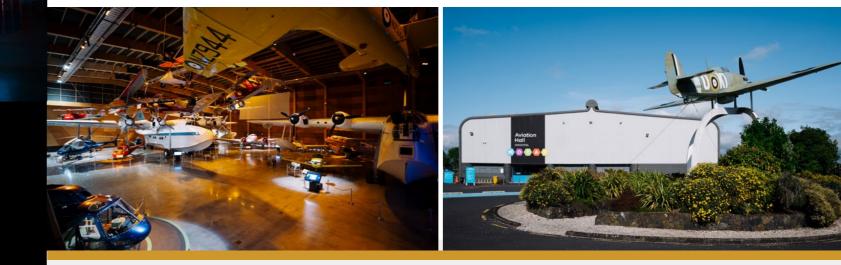

# MOTAT AVIATION HALL

AUCKLAND CONVENTIONS venues & events Discover MOTAT's Aviation Hall here.

### THE ULTIMATE BACKDROP FOR YOUR EVENT

Taiwhanga Rererangi - Aviation Hall at MOTAT is home to one of the world's most unique aircraft collections. This stunning venue is located at Te Wai Ōrea Western Springs and can host cocktail events, award ceremonies, gala dinners and more. Welcome your guests under the nose of the Avro Lancaster Bomber, dine beneath the Solent and Sunderland flying boats and finish the evening taking in the spectacular view of the aircraft collection.

#### FEATURES

- Houses a significant aircraft collection
- Distinctive and flexible space
- Award winning catering providers
- Available for evening hire only
- On-site parking available
- Located close to the motorway and Auckland CBD