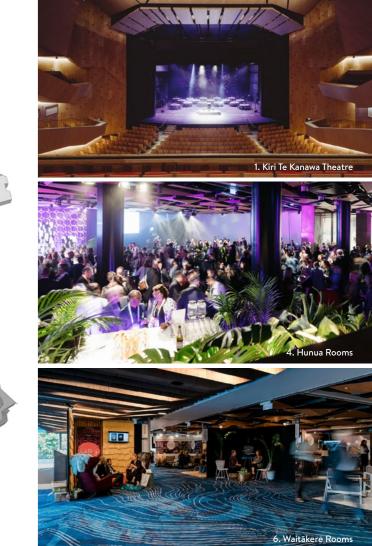

# AOTEA CENTRE | AOTEA - TE POKAPŪ

#### AUCKLAND CONVENTIONS venues & events

| Capacity Chart                             |               | F-A                 |         |           | Ū       | • <u>0;</u><br>• <u>0;</u> |         | Ϋ́̈́̈́̈́Į | Ē          |
|--------------------------------------------|---------------|---------------------|---------|-----------|---------|----------------------------|---------|-----------|------------|
| ROOMS                                      | ⊌<br>HEIGHT m | AREA m <sup>2</sup> | THEATRE | CLASSROOM | U-SHAPE | CABARET                    | BANQUET | COCKTAIL  | EXHIBITION |
| Kiri Te Kanawa Theatre 🚺                   | _             | _                   | 2139    | _         | _       | _                          | _       | _         | _          |
| Kiri Te Kanawa Stage 🙎                     | _             | -                   | _       | _         | _       | _                          | 160     | 300       | -          |
| Herald Theatre 3                           | —             | _                   | 186     | _         | _       | _                          | _       | _         | _          |
| Hunua Rooms including foyers   Level 1     | 4.35m         | 909m <sup>2</sup>   | 778     | 376       | _       | 464                        | 580     | 900       | 32         |
| Hunua Rooms excluding foyers               | 4.35m         | 571m <sup>2</sup>   | 528     | 284       | 80      | 304                        | 380     | 570       | -          |
| Hunua 1                                    | 4.35m         | 204m <sup>2</sup>   | 186     | 92        | 44      | 112                        | 120     | 200       | -          |
| Hunua 2                                    | 4.35m         | 187m <sup>2</sup>   | 185     | 88        | 40      | 104                        | 120     | 180       | _          |
| Hunua 3                                    | 4.35m         | 180m <sup>2</sup>   | 169     | 88        | 40      | 96                         | 110     | 180       | _          |
| Stalls Foyer   Level 2 5                   | 2.97m         | 800m <sup>2</sup>   | -       | -         | _       | -                          | -       | 800       | 20         |
| Waitākere Rooms including foyers   Level 3 | 2.70m         | 518m <sup>2</sup>   | 440     | 264       | _       | 280                        | 330     | 500       | 18         |
| Waitākere Rooms excluding foyers 6         | 2.70m         | 368m²               | 322     | 196       | 64      | 200                        | 240     | 370       | _          |
| Waitākere 1                                | 2.70m         | 137m <sup>2</sup>   | 128     | 60        | 36      | 72                         | 90      | 140       | _          |
| Waitākere 2                                | 2.70m         | 125m <sup>2</sup>   | 105     | 56        | 32      | 56                         | 70      | 125       | _          |
| Waitākere 3                                | 2.70m         | 106m <sup>2</sup>   | 97      | 40        | 32      | 48                         | 60      | 100       | _          |
| Circle Foyer   Level 3 🕖                   | 4.97m         | 460m <sup>2</sup>   | -       | -         | _       | _                          | -       | 460       | 22         |
| Limelight Rooms   Level 3 🔞                | 2.50m         | 318m <sup>2</sup>   | 180     | 108       | 48      | 120                        | 150     | 300       | 10         |
| Limelight 1                                | 2.50m         | 125m <sup>2</sup>   | 84      | 60        | 32      | 56                         | 70      | 125       | _          |
| Limelight 2                                | 2.50m         | 193m <sup>2</sup>   | 126     | 64        | 40      | 80                         | 100     | 190       | _          |
| Waihorotiu 1   Level 4 🧕 🧕                 | 2.68m         | 180m <sup>2</sup>   | 100     | 60        | 36      | 80                         | 90      | 180       | _          |
| Waihorotiu 2   Level 4                     | 2.40m         | 40m <sup>2</sup>    | 25      | 20        | 16      | 16                         | 20      | 40        | _          |
| QBE Gallery   Level 4 🔟                    | 2.50m         | 240m <sup>2</sup>   | -       | -         | _       | _                          | _       | 200       | 10         |
| Balcony Foyer   Level 5 🕕                  | 2.98m         | 1100m <sup>2</sup>  | -       | _         | -       | _                          | _       | 1000      | 42         |

### A FLEXIBLE MULTI-PURPOSE CONVENTION CENTRE

Situated in the heart of Auckland's central business district and creative hub, is the Aotea Centre - a leading, purposebuilt performing arts and convention centre. Located a short walk from hotels, entertainment, shopping, dining and a major transport hub and educational institutions.

With multiple function rooms and spaces, it is the ideal location for conferences, exhibitions, award ceremonies, cocktail parties and gala dinners.

#### FEATURES

- Conveniently located on Queen Street
- Auditorium seating for over 2,000
- Flexible spaces to suit all event types
- Multiple breakout rooms
- Building boasts cutting edge technology
- Award winning catering providers
- Close proximity to The Civic, Auckland Town Hall, Aotea Square and Herald Theatre
- On-site car parking facilities
- Close to major transport routes