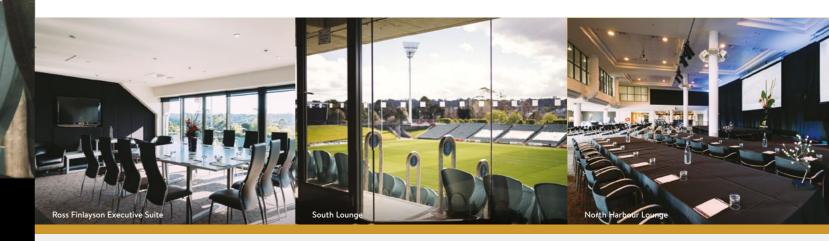

## NORTH HARBOUR STADIUM

#### AUCKLAND CONVENTIONS venues & events

SOUTH ENTRANCE

| Capacity Chart                           | and the second sec | $\begin{bmatrix} -1 \end{bmatrix}$ |         |           | Ū       | ; <u>;;</u> ;;; | 0       | Ϋ́̈́̈́́  | Ţ          |
|------------------------------------------|------------------------------------------------------------------------------------------------------------------------------------------------------------------------------------------------------------------------------------------------------------------------------------------------------------------------------------------------------------------------------------------------------------------------------------------------------------------------------------------------------------------------------------------------------------------------------------------------------------------------------------------------------------------------------------------------------------------------------------------------------------------------------------------------------------------------------------------------------------------------------------------------------------------------------------------------------------------------------------------------------------------------------------------------------------------------------------------------------------------------------------------------------------------------------------------------------------------------------------------------------------------------------------------------------------------------------------------------------------------------------------------------------------------------------------------------------------------------------------------------------------------------------------------------------------------------------------------------------------------------------------------------------------------------------------------------------------------------------------------------------------------------------------------------------------------------------------------------------------------------------------|------------------------------------|---------|-----------|---------|-----------------|---------|----------|------------|
| ROOMS                                    | HEIGHT m                                                                                                                                                                                                                                                                                                                                                                                                                                                                                                                                                                                                                                                                                                                                                                                                                                                                                                                                                                                                                                                                                                                                                                                                                                                                                                                                                                                                                                                                                                                                                                                                                                                                                                                                                                                                                                                                           | AREA m <sup>2</sup>                | THEATRE | CLASSROOM | U-SHAPE | CABARET         | BANQUET | COCKTAIL | EXHIBITION |
| North Harbour Lounge   Level 1           | 2.65m                                                                                                                                                                                                                                                                                                                                                                                                                                                                                                                                                                                                                                                                                                                                                                                                                                                                                                                                                                                                                                                                                                                                                                                                                                                                                                                                                                                                                                                                                                                                                                                                                                                                                                                                                                                                                                                                              | 974m <sup>2</sup>                  | 697     | 207       | -       | 368             | 500     | 1000     | 98         |
| North Lounge   Level 1                   | 2.65m                                                                                                                                                                                                                                                                                                                                                                                                                                                                                                                                                                                                                                                                                                                                                                                                                                                                                                                                                                                                                                                                                                                                                                                                                                                                                                                                                                                                                                                                                                                                                                                                                                                                                                                                                                                                                                                                              | 327m <sup>2</sup>                  | 240     | 84        | 34      | 152             | 190     | 350      | 23         |
| South Lounge   Level 1                   | 2.65m                                                                                                                                                                                                                                                                                                                                                                                                                                                                                                                                                                                                                                                                                                                                                                                                                                                                                                                                                                                                                                                                                                                                                                                                                                                                                                                                                                                                                                                                                                                                                                                                                                                                                                                                                                                                                                                                              | 248m <sup>2</sup>                  | 180     | 92        | 32      | 112             | 150     | 300      | 17         |
| Bayswater & Mairangi Room   Level 1      | 2.65m                                                                                                                                                                                                                                                                                                                                                                                                                                                                                                                                                                                                                                                                                                                                                                                                                                                                                                                                                                                                                                                                                                                                                                                                                                                                                                                                                                                                                                                                                                                                                                                                                                                                                                                                                                                                                                                                              | 135m <sup>2</sup>                  | 100     | 40        | 30      | 64              | 80      | 120      | 10         |
| Bayswater Room   Level 1                 | 2.65m                                                                                                                                                                                                                                                                                                                                                                                                                                                                                                                                                                                                                                                                                                                                                                                                                                                                                                                                                                                                                                                                                                                                                                                                                                                                                                                                                                                                                                                                                                                                                                                                                                                                                                                                                                                                                                                                              | 68m <sup>2</sup>                   | 50      | 16        | 18      | 32              | 40      | 75       | 6          |
| Mairangi Room   Level 1                  | 2.65m                                                                                                                                                                                                                                                                                                                                                                                                                                                                                                                                                                                                                                                                                                                                                                                                                                                                                                                                                                                                                                                                                                                                                                                                                                                                                                                                                                                                                                                                                                                                                                                                                                                                                                                                                                                                                                                                              | 68m <sup>2</sup>                   | 50      | 16        | 18      | 32              | 40      | 75       | 6          |
| Waiake Room   Level 1                    | 2.65m                                                                                                                                                                                                                                                                                                                                                                                                                                                                                                                                                                                                                                                                                                                                                                                                                                                                                                                                                                                                                                                                                                                                                                                                                                                                                                                                                                                                                                                                                                                                                                                                                                                                                                                                                                                                                                                                              | 68m²                               | 50      | 16        | 18      | 32              | 40      | 75       | 6          |
| Ross Finlayson Executive Suite   Level 2 | 2.32m                                                                                                                                                                                                                                                                                                                                                                                                                                                                                                                                                                                                                                                                                                                                                                                                                                                                                                                                                                                                                                                                                                                                                                                                                                                                                                                                                                                                                                                                                                                                                                                                                                                                                                                                                                                                                                                                              | 55m <sup>2</sup>                   | _       | _         | 14      | _               | 30      | 40       | _          |

### A VERSATILE VENUE FOR YOUR NEXT EVENT

Located in Albany on Auckland's North Shore, North Harbour Stadium seamlessly merges sporting excellence with unparalleled event hosting capabilities. It offers seven versatile function spaces spread across two levels. From intimate private suites to expansive rooms, it caters to events of all sizes and configurations. With convenient motorway access and ample on-site parking, it boasts convenience and accessibility.

#### FEATURES

- 7 versatile spaces
- Floor to ceiling glass windows
- Views across the main stadium field
- Soundproof room dividers available on Level 1
- Cocktail function capacity for 1,000
- 1,200 free car parks available on-site
- Close to major transport routes
- Located in Albany, 30 mins from Auckland's CBD