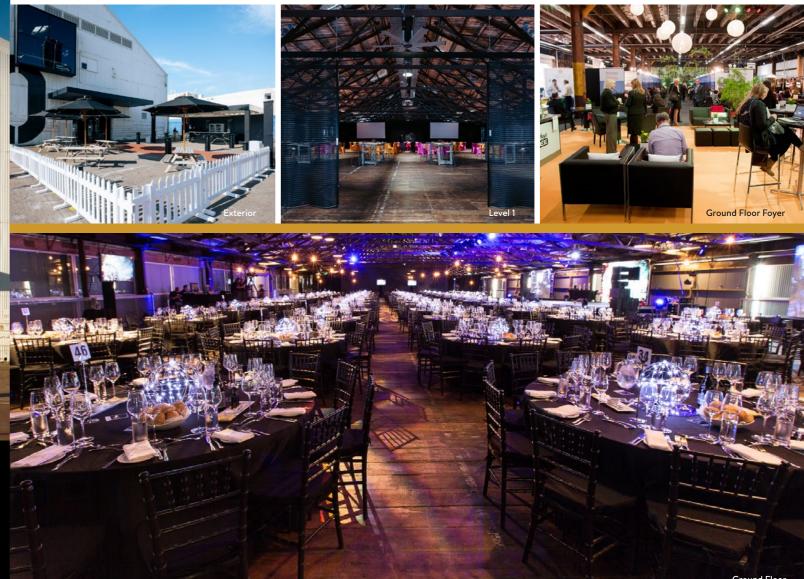

### A BLANK CANVAS TO MAKE YOUR OWN

Shed 10 is a 100-year-old cargo shed full of character and historical significance. Built in 1910, Shed 10 is the only remaining original building on Auckland's Queens Wharf. This heritage-listed building has undergone a thoughtful restoration, providing facilities for glamorous gala dinners and cocktail functions.

#### **FEATURES**

- Located on Queens Wharf on the Auckland waterfront
- Uninterrupted views of the Waitematā Harbour
- 4,400m<sup>2</sup> over two levels
- Multipurpose event venue
- Walking distance from public transport hubs and retail precincts
- Close to multiple hotels and entertainment options

| Capacity Chart |          | 6-73                |         | \$Q;; \$Q;<br>\$Q; |         | Ϋ́̈́́    |            |
|----------------|----------|---------------------|---------|--------------------|---------|----------|------------|
| ROOMS          | HEIGHT m | AREA m <sup>2</sup> | THEATRE | CABARET            | BANQUET | COCKTAIL | EXHIBITION |
| Ground Floor   | 4.9m     | 2216m <sup>2</sup>  | 1575    | 580                | 700     | 2000     | 61 booths  |
| Level 1        | 3.75m    | 2204m <sup>2</sup>  | 1000    | 640                | 750     | 1000     | 53 booths  |