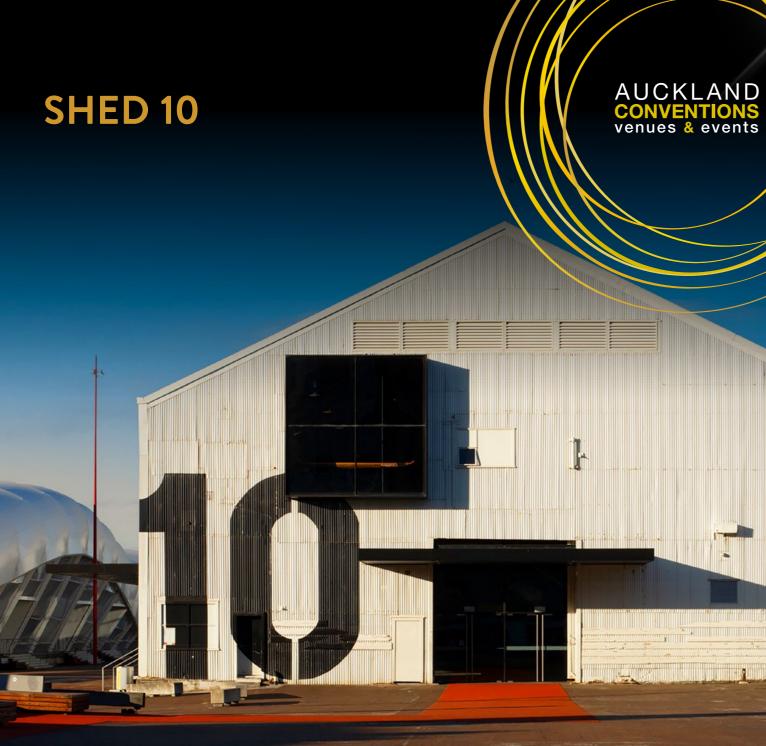

#### Discover Shed 10 here.

### A BLANK CANVAS TO MAKE YOUR OWN

Shed 10 is a 100-year-old cargo shed full of character and historical significance. Built in 1910, Shed 10 is the only remaining original building on Auckland's Queens Wharf. This heritage-listed building has undergone a thoughtful restoration, providing facilities for glamorous gala dinners and cocktail functions.

#### **FEATURES**

- Located on Queens Wharf on the Auckland waterfront
- Uninterrupted views of the Waitematā Harbour
- 4,400m<sup>2</sup> over two levels
- Multipurpose event venue
- Walking distance from public transport hubs and retail precincts
- Close to multiple hotels and entertainment options