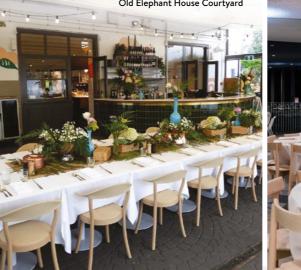

| Capacity Chart                     |          | FI                  |         |           | ·•.  | • <u>·</u> ··· | Ö.      | Ϋ́́      |
|------------------------------------|----------|---------------------|---------|-----------|------|----------------|---------|----------|
| ROOMS                              | HEIGHT m | AREA m <sup>2</sup> | THEATRE | CLASSROOM | CAFE | CABARET        | BANQUET | COCKTAIL |
| The Domes                          | Varied   | 740m <sup>2</sup>   | 350     | _         | _    | 280            | 350     | 500      |
| Te Puna*                           | 150m     | 80m <sup>2</sup>    | 150     | 130       | -    | 120            | 150     | 250      |
| Old Elephant House with Courtyard* | -        | 170m <sup>2</sup>   | _       | -         | 120  | _              | -       | 160      |
| Old Elephant House Courtyard**     | _        | 70m <sup>2</sup>    | 50      | 30        | 50   | -              | 50      | 80       |
| Cotton Top Tamarin Shelter ***     | -        | Varied              | 40      | _         | _    | —              | _       | 60       |

\* Available for evening hire only \*\* Available for day hire only \*\*\*Available for wedding ceremonies and pre-function cocktails for evening hire only