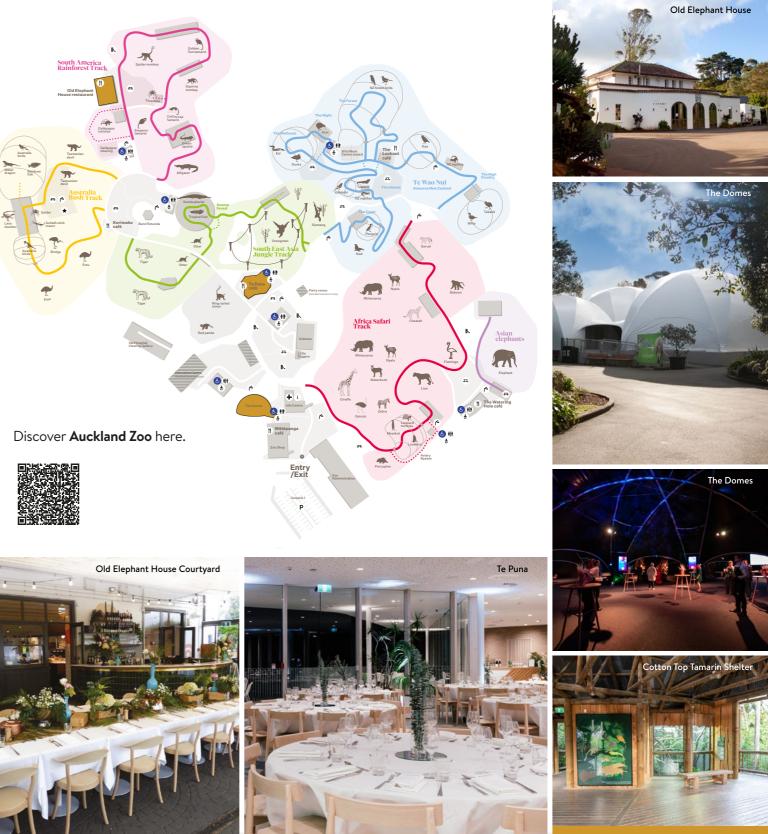

# AUCKLAND ZOO **TE WHARE KARAREHE O TĀMAKI MAKAURAU**

Te Puna

### EXPERIENCE A VENUE LIKE NO OTHER

With Aotearoa New Zealand's largest home of native and exotic wildlife as a backdrop, Auckland Zoo's distinctive function spaces make for memorable events, cocktail functions, seated dinners, team building events and more.

All events booked at Auckland Zoo support the important wildlife conservation efforts through Auckland Zoo's Conservation Fund.

#### **FEATURES**

- Access to explore the Zoo on the day of your event
- Distinctive and flexible spaces
- Located close to the motorway and Auckland CBD
- Available for day and evening bookings
- On-site parking available
- Award winning catering providers

| Capacity Chart                     |          | FI                  |         |           | ·•.  | • <u>·</u> ··· | Ö.      | Ϋ́́      |
|------------------------------------|----------|---------------------|---------|-----------|------|----------------|---------|----------|
| ROOMS                              | HEIGHT m | AREA m <sup>2</sup> | THEATRE | CLASSROOM | CAFE | CABARET        | BANQUET | COCKTAIL |
| The Domes                          | Varied   | 740m <sup>2</sup>   | 350     | _         | _    | 280            | 350     | 500      |
| Te Puna*                           | 150m     | 80m <sup>2</sup>    | 150     | 130       | -    | 120            | 150     | 250      |
| Old Elephant House with Courtyard* | -        | 170m <sup>2</sup>   | _       | -         | 120  | _              | -       | 160      |
| Old Elephant House Courtyard**     | _        | 70m <sup>2</sup>    | 50      | 30        | 50   | -              | 50      | 80       |
| Cotton Top Tamarin Shelter ***     | -        | Varied              | 40      | _         | _    | —              | _       | 60       |

\* Available for evening hire only \*\* Available for day hire only \*\*\*Available for wedding ceremonies and pre-function cocktails for evening hire only