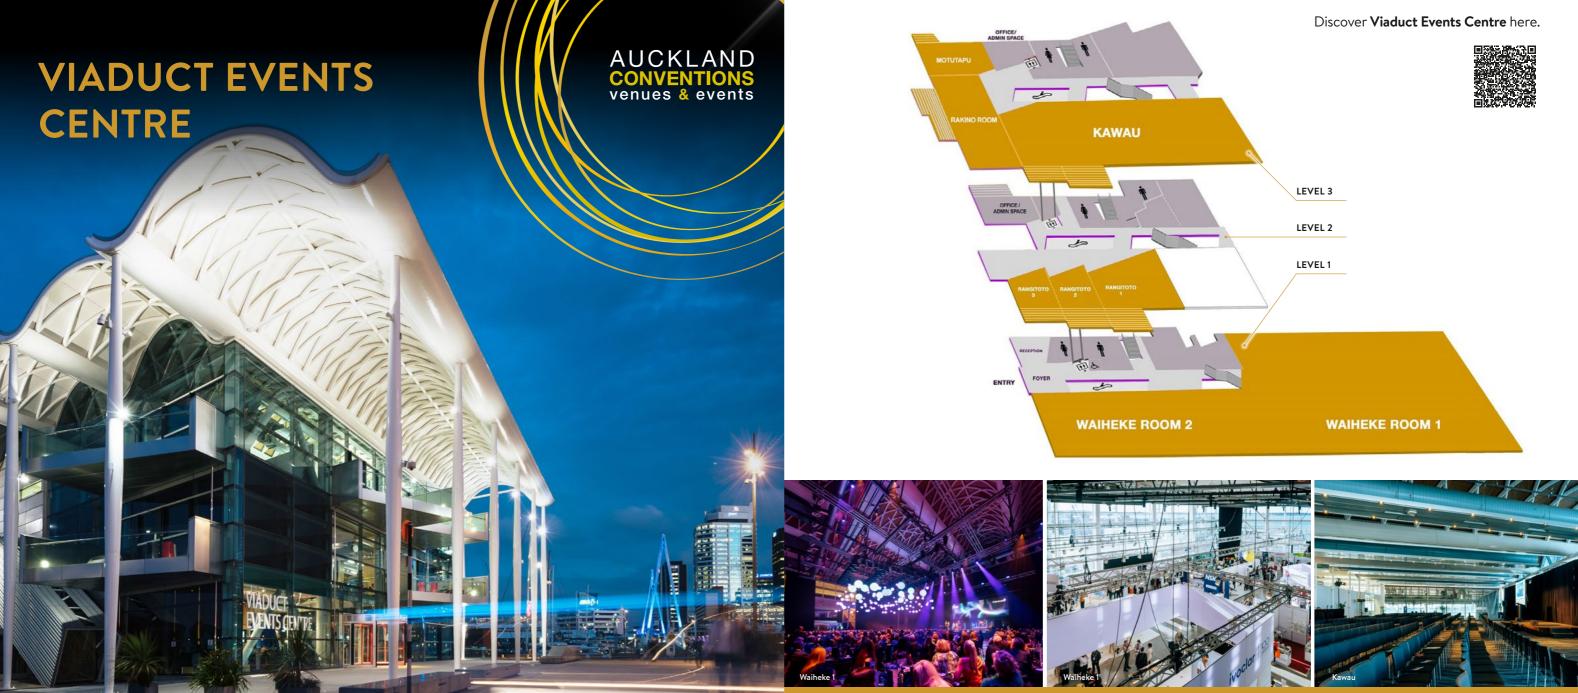

### A PREMIUM VENUE EXCEPTIONAL ON ALL LEVELS

The Viaduct Events Centre takes pride of place in Auckland's reinvigorated Wynyard Quarter. The building has been designed to a five-star environmental standard and makes the most of its impressive waterfront location with glass walls, balconies, and easy access to the wharf. This venue is ideal for cocktail functions, gala dinners, exhibitions, and conferences.

#### **FEATURES**

- Distinctive and flexible spaces
- Located on the waterfront in the vibrant Wynyard Quarter
- 6,000m<sup>2</sup> three-storey venue
- Dramatic views across the Waitematā Harbour
- Premium banquet space
- Award winning catering providers
- On-site audio-visual technicians
- Seven versatile rooms
- Accessible balconies attached to Level 2 and 3 spaces