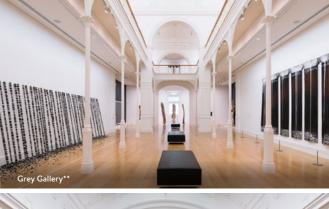

| Capacity Chart          |          | Ē                   |         | 00      | Ϋ́́́́    |           |
|-------------------------|----------|---------------------|---------|---------|----------|-----------|
| ROOMS                   | HEIGHT m | AREA m <sup>2</sup> | THEATRE | BANQUET | COCKTAIL | BOARDROOM |
| Te Ātea   North Atrium* | Varied   | 243m <sup>2</sup>   | 160     | 130     | 250      | -         |
| Auditorium              | Varied   | -                   | 150     | -       | -        | -         |
| Grey Gallery*           | Varied   | 220m <sup>2</sup>   | 80      | 80      | 120      | -         |
| Mackelvie Gallery*      | Varied   | 270m <sup>2</sup>   | 105     | 110     | 120      | -         |
| Boardroom               | -        | 50.4m <sup>2</sup>  | 30      | _       | _        | 16        |
| East Terrace*           | -        | 325m <sup>2</sup>   | -       | -       | 250      | -         |

\*\* Taimoana | Coastlines: Art in Aotearoa, Auckland Art Gallery Toi o Tāmaki, 2024.