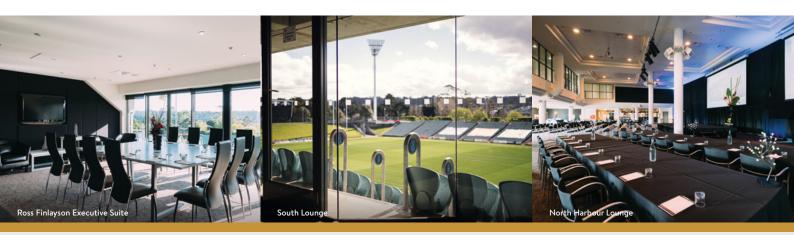

## **FEATURES**

- 7 versatile spaces
- Floor to ceiling glass windows
- Views across the main stadium field
- Soundproof room dividers available on Level 1
- Cocktail function capacity for 1,000
- 1,200 free car parks available on-site
- Close to major transport routes
- Located in Albany, 30 mins from Auckland's CBD