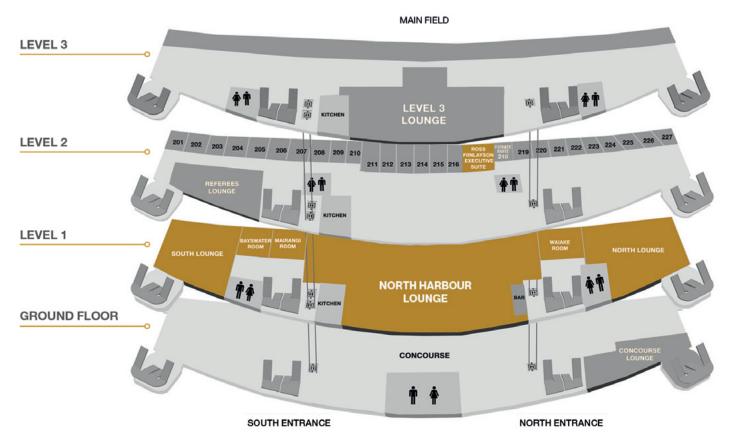

## **FEATURES**

- 7 versatile spaces
- Floor to ceiling glass windows
- Views across the main stadium field
- Soundproof room dividers available on Level 1
- Cocktail function capacity for 1,000
- 1,200 free car parks available on-site
- Close to major transport routes
- Located in Albany, 30 mins from Auckland's CBD

| Capacity Chart                           |          | <del>[</del> <del>]</del> | <u>-</u> | ==        | Ū       | : <u></u><br>:0: | <u>;;</u> | ÝŸ       |            |
|------------------------------------------|----------|---------------------------|----------|-----------|---------|------------------|-----------|----------|------------|
| ROOMS                                    | HEIGHT m | AREA m²                   | THEATRE  | CLASSROOM | U-SHAPE | CABARET          | BANQUET   | COCKTAIL | EXHIBITION |
| North Harbour Lounge   Level 1           | 2.65m    | 974m²                     | 697      | 207       | -       | 368              | 500       | 1000     | 98         |
| North Lounge   Level 1                   | 2.65m    | 327m <sup>2</sup>         | 240      | 84        | 34      | 152              | 190       | 350      | 23         |
| South Lounge   Level 1                   | 2.65m    | 248m²                     | 180      | 92        | 32      | 112              | 150       | 300      | 17         |
| Bayswater & Mairangi Room   Level 1      | 2.65m    | 135m²                     | 100      | 40        | 30      | 64               | 80        | 120      | 10         |
| Bayswater Room   Level 1                 | 2.65m    | 68m²                      | 50       | 16        | 18      | 32               | 40        | 75       | 6          |
| Mairangi Room   Level 1                  | 2.65m    | 68m²                      | 50       | 16        | 18      | 32               | 40        | 75       | 6          |
| Waiake Room   Level 1                    | 2.65m    | 68m²                      | 50       | 16        | 18      | 32               | 40        | 75       | 6          |
| Ross Finlayson Executive Suite   Level 2 | 2.32m    | 55m²                      | _        | _         | 14      | _                | 30        | 40       | _          |