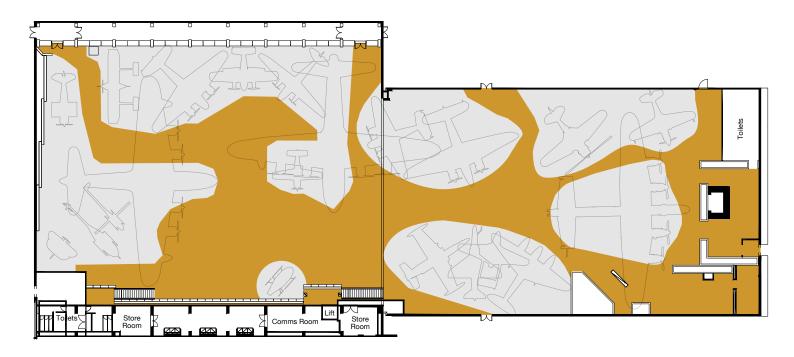

## Discover MOTAT's Aviation Hall here.

| Capacity Chart | Facilities | Ξ                   | Š.      | ÝŸ       |
|----------------|------------|---------------------|---------|----------|
| ROOMS          | HEIGHT m   | AREA m <sup>2</sup> | BANQUET | COCKTAIL |
| Aviation Hall  | Varied     | 425m <sup>2</sup>   | 350     | 500      |

Please note: All capacities are guidelines only and are based on the maximum use of the space available for standard setups. They may be reduced by staging, technical equipment, dance floors, type of menu being served or entertainment.