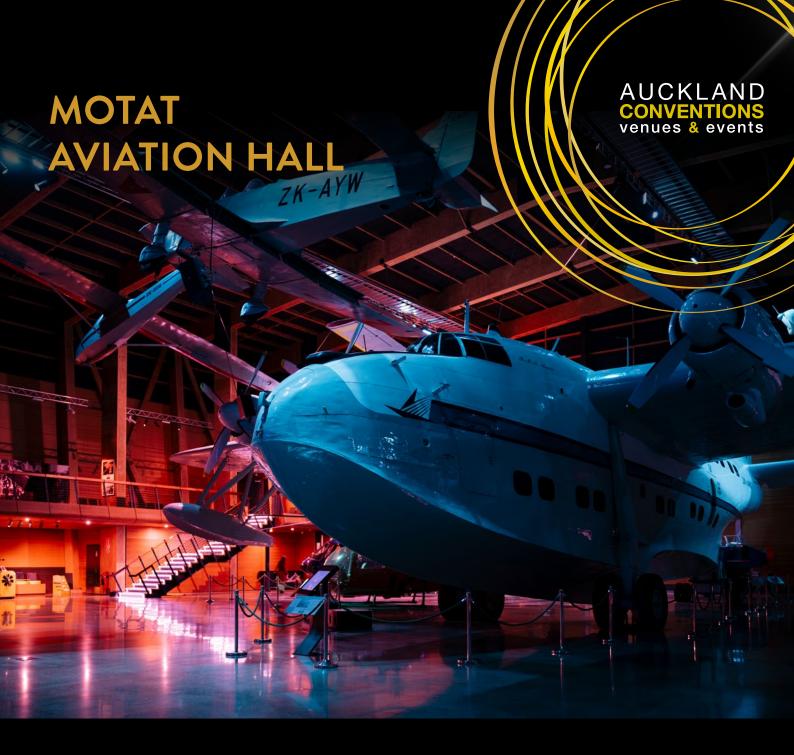

## THE ULTIMATE BACKDROP FOR YOUR EVENT

Taiwhanga Rererangi - Aviation Hall at MOTAT is home to one of the world's most unique aircraft collections. This stunning venue is located at Te Wai Ōrea Western Springs and can host cocktail events, award ceremonies, gala dinners and more. Welcome your guests under the nose of the Avro Lancaster Bomber, dine beneath the Solent and Sunderland flying boats and finish the evening taking in the spectacular view of the aircraft collection.