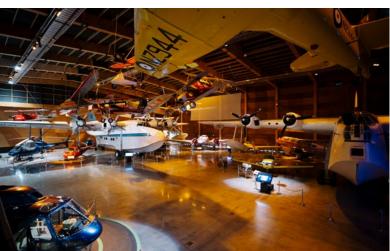

## THE ULTIMATE BACKDROP FOR YOUR EVENT

Taiwhanga Rererangi - Aviation Hall at MOTAT is home to one of the world's most unique aircraft collections. This stunning venue is located at Te Wai Ōrea Western Springs and can host cocktail events, award ceremonies, gala dinners and more. Welcome your guests under the nose of the Avro Lancaster Bomber, dine beneath the Solent and Sunderland flying boats and finish the evening taking in the spectacular view of the aircraft collection.