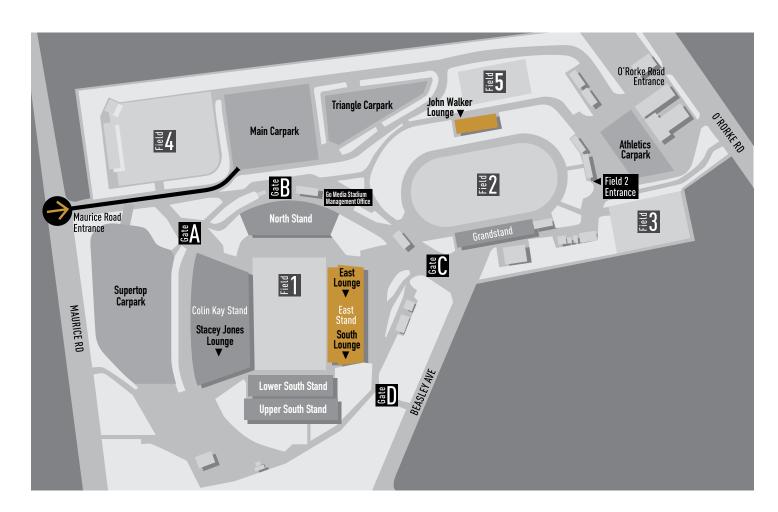

## **FEATURES**

- · Located in Penrose
- Unique sporting atmosphere
- Impressive views over playing fields
- On-site parking facilities
- Close to major transport routes
- Plenty of natural light
- 3kms to Auckland Airport
- · Flexible spaces to suit all event types