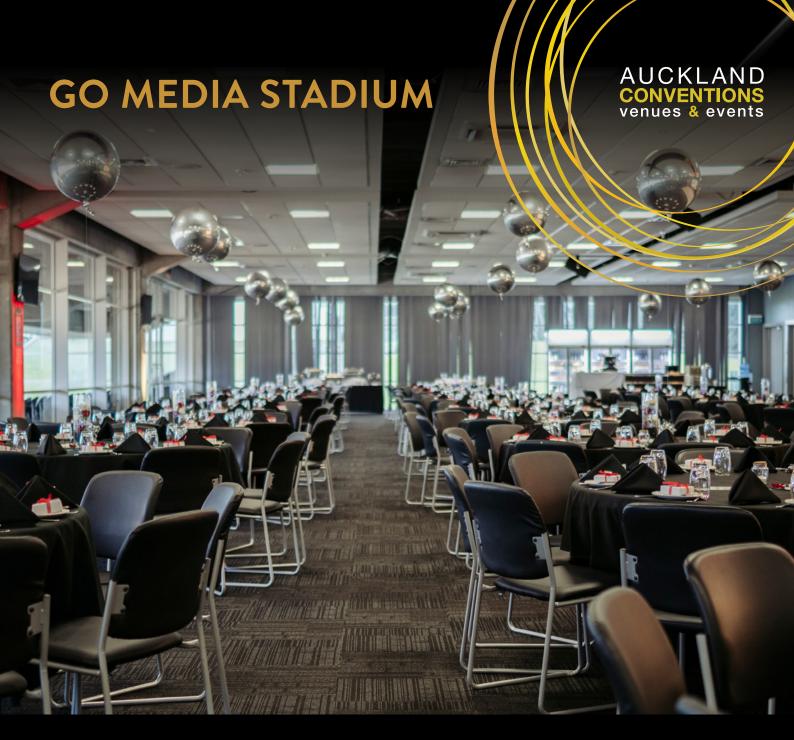

## A DISTINCTIVE BACKDROP FOR YOUR NEXT EVENT

Renowned for its world-class concerts, sporting and athletic events, Go Media Stadium also offers flexible spaces for truly unique business and social events. Easily accessible from the motorway and a 15 minutes drive from Auckland's city centre, Go Media Stadium is a convenient option on the outskirts of Auckland City. Spaces within Go Media Stadium offer the perfect blank canvas for cocktail functions, gala dinners, conferences, tradeshows and more.

## **FEATURES**

- · Located in Penrose
- Unique sporting atmosphere
- Impressive views over playing fields
- On-site parking facilities
- Close to major transport routes
- Plenty of natural light
- 3kms to Auckland Airport
- · Flexible spaces to suit all event types