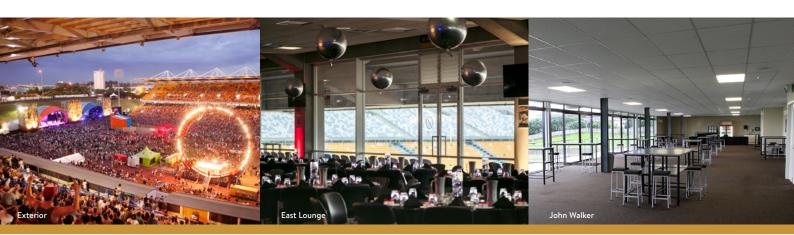

| Capacity Chart                          |          | <del>[-]</del>     |         | <br>      |         | <u></u> | ÝŸ       |            |
|-----------------------------------------|----------|--------------------|---------|-----------|---------|---------|----------|------------|
| ROOMS                                   | HEIGHT m | AREA m²            | THEATRE | CLASSROOM | CABARET | BANQUET | COCKTAIL | EXHIBITION |
| Full East Lounge (East & South Lounges) | 3.5m     | 1257m <sup>2</sup> | 900     | 336       | 520     | 650     | 1000     | 87 booths  |
| East Lounge                             | 3.5m     | 945m²              | 700     | 240       | 400     | 480     | 700      |            |
| South Lounge                            | 3.5m     | 312m <sup>2</sup>  | 200     | 84        | 160     | 200     | 300      | _          |
| John Walker Lounge                      | 2.7m     | 311m <sup>2</sup>  | 250     | 60        | 152     | 190     | 250      | -          |