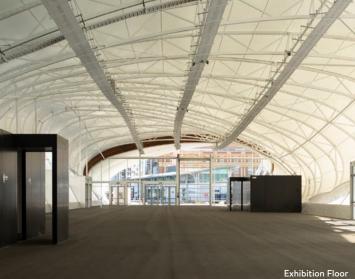

**EXHIBITION FLOOR -** At almost 180m long, the pillar-less exhibition floor can accommodate 107 3x3m booths, 1,500 people for a seated dinner, 2,000 guests for cocktails, and works exceptionally well for large-scale events.