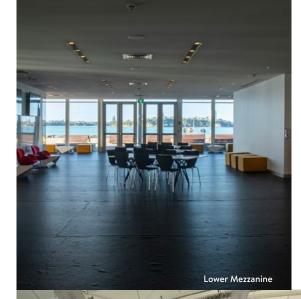

**LOWER MEZZANINE -** Located at the northern end of The Cloud, with glass doors opening out to the wharf, this space is ideal for pre-dinner drinks and can also be used for intimate get-togethers.

| Capacity Chart   | The state of the s | F==                 |         | Ö<br>© © | ÝŸ       |            |
|------------------|--------------------------------------------------------------------------------------------------------------------------------------------------------------------------------------------------------------------------------------------------------------------------------------------------------------------------------------------------------------------------------------------------------------------------------------------------------------------------------------------------------------------------------------------------------------------------------------------------------------------------------------------------------------------------------------------------------------------------------------------------------------------------------------------------------------------------------------------------------------------------------------------------------------------------------------------------------------------------------------------------------------------------------------------------------------------------------------------------------------------------------------------------------------------------------------------------------------------------------------------------------------------------------------------------------------------------------------------------------------------------------------------------------------------------------------------------------------------------------------------------------------------------------------------------------------------------------------------------------------------------------------------------------------------------------------------------------------------------------------------------------------------------------------------------------------------------------------------------------------------------------------------------------------------------------------------------------------------------------------------------------------------------------------------------------------------------------------------------------------------------------|---------------------|---------|----------|----------|------------|
| ROOMS            | HEIGHT m                                                                                                                                                                                                                                                                                                                                                                                                                                                                                                                                                                                                                                                                                                                                                                                                                                                                                                                                                                                                                                                                                                                                                                                                                                                                                                                                                                                                                                                                                                                                                                                                                                                                                                                                                                                                                                                                                                                                                                                                                                                                                                                       | AREA m <sup>2</sup> | THEATRE | BANQUET  | COCKTAIL | EXHIBITION |
| Exhibition Floor | Varied                                                                                                                                                                                                                                                                                                                                                                                                                                                                                                                                                                                                                                                                                                                                                                                                                                                                                                                                                                                                                                                                                                                                                                                                                                                                                                                                                                                                                                                                                                                                                                                                                                                                                                                                                                                                                                                                                                                                                                                                                                                                                                                         | 2697m²              | 2218    | 1500     | 2000     | 107        |
| Lower Mezzanine  | 2.8m                                                                                                                                                                                                                                                                                                                                                                                                                                                                                                                                                                                                                                                                                                                                                                                                                                                                                                                                                                                                                                                                                                                                                                                                                                                                                                                                                                                                                                                                                                                                                                                                                                                                                                                                                                                                                                                                                                                                                                                                                                                                                                                           | 228m²               | 100     | 100      | 100      | 11         |