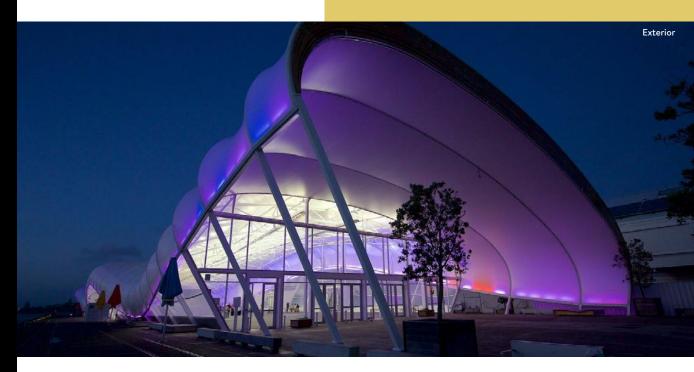

## THE CLOUD

The Cloud is a unique, modern structure that has become a landmark along Auckland's waterfront. It reflects Aotearoa – Land of the Long White Cloud.

## THE CLOUD

Built as a temporary structure to accommodate an inner-city fan zone during Rugby World Cup 2011, The Cloud has since won a place in the hearts of Aucklanders and visitors alike. This multi-purpose venue is ideal for exhibitions, cocktail functions, dinners, weddings and large-scale events.