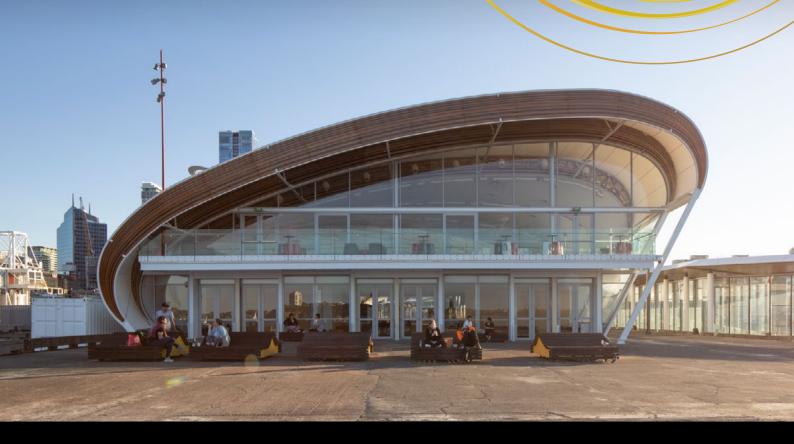

## THE CLOUD

The Cloud is a unique, modern structure that has become a landmark along Auckland's waterfront. It reflects Aotearoa – Land of the Long White Cloud.

## THE CLOUD

Built as a temporary structure to accommodate an inner-city fan zone during Rugby World Cup 2011, The Cloud has since won a place in the hearts of Aucklanders and visitors alike. This multi-purpose venue is ideal for exhibitions, cocktail functions, dinners, weddings and large-scale events.