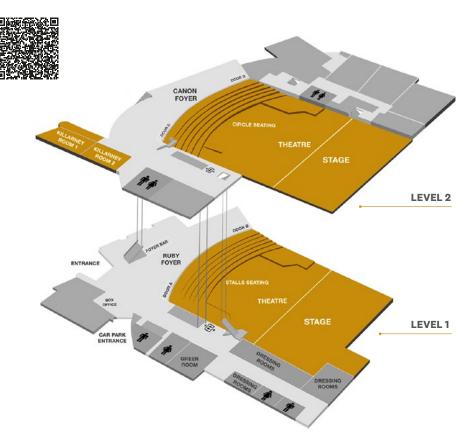

## Discover Bruce Mason Centre here.

| Capacity Chart          | To the state of th | <u>-                                    </u> | <u>-</u> |           | Ū       |         | <u>©</u> | ÝÏ       |            |
|-------------------------|--------------------------------------------------------------------------------------------------------------------------------------------------------------------------------------------------------------------------------------------------------------------------------------------------------------------------------------------------------------------------------------------------------------------------------------------------------------------------------------------------------------------------------------------------------------------------------------------------------------------------------------------------------------------------------------------------------------------------------------------------------------------------------------------------------------------------------------------------------------------------------------------------------------------------------------------------------------------------------------------------------------------------------------------------------------------------------------------------------------------------------------------------------------------------------------------------------------------------------------------------------------------------------------------------------------------------------------------------------------------------------------------------------------------------------------------------------------------------------------------------------------------------------------------------------------------------------------------------------------------------------------------------------------------------------------------------------------------------------------------------------------------------------------------------------------------------------------------------------------------------------------------------------------------------------------------------------------------------------------------------------------------------------------------------------------------------------------------------------------------------------|----------------------------------------------|----------|-----------|---------|---------|----------|----------|------------|
| ROOMS                   | HEIGHT m                                                                                                                                                                                                                                                                                                                                                                                                                                                                                                                                                                                                                                                                                                                                                                                                                                                                                                                                                                                                                                                                                                                                                                                                                                                                                                                                                                                                                                                                                                                                                                                                                                                                                                                                                                                                                                                                                                                                                                                                                                                                                                                       | AREA m²                                      | THEATRE  | CLASSROOM | U-SHAPE | CABARET | BANQUET  | COCKTAIL | EXHIBITION |
| Theatre Stalls & Circle | _                                                                                                                                                                                                                                                                                                                                                                                                                                                                                                                                                                                                                                                                                                                                                                                                                                                                                                                                                                                                                                                                                                                                                                                                                                                                                                                                                                                                                                                                                                                                                                                                                                                                                                                                                                                                                                                                                                                                                                                                                                                                                                                              | _                                            | 1070     | _         | _       | _       | _        | _        | _          |
| Flat Floor & Terraces   | _                                                                                                                                                                                                                                                                                                                                                                                                                                                                                                                                                                                                                                                                                                                                                                                                                                                                                                                                                                                                                                                                                                                                                                                                                                                                                                                                                                                                                                                                                                                                                                                                                                                                                                                                                                                                                                                                                                                                                                                                                                                                                                                              | 1200m²                                       | _        | _         | _       | _       | 406      | 820      | _          |
| Killarney Room 1        | 3m                                                                                                                                                                                                                                                                                                                                                                                                                                                                                                                                                                                                                                                                                                                                                                                                                                                                                                                                                                                                                                                                                                                                                                                                                                                                                                                                                                                                                                                                                                                                                                                                                                                                                                                                                                                                                                                                                                                                                                                                                                                                                                                             | 75m <sup>2</sup>                             | 52       | 24        | 15      | 24      | 30       | 50       | 4          |
| Killarney Room 2        | 3m                                                                                                                                                                                                                                                                                                                                                                                                                                                                                                                                                                                                                                                                                                                                                                                                                                                                                                                                                                                                                                                                                                                                                                                                                                                                                                                                                                                                                                                                                                                                                                                                                                                                                                                                                                                                                                                                                                                                                                                                                                                                                                                             | 51m <sup>2</sup>                             | 40       | 15        | 9       | 16      | 20       | 30       | 2          |
| Killarney Room 1 & 2    | 3m                                                                                                                                                                                                                                                                                                                                                                                                                                                                                                                                                                                                                                                                                                                                                                                                                                                                                                                                                                                                                                                                                                                                                                                                                                                                                                                                                                                                                                                                                                                                                                                                                                                                                                                                                                                                                                                                                                                                                                                                                                                                                                                             | 126m²                                        | 84       | 36        | _       | 48      | 50       | 90       | 7          |
| Ruby Ormiston Foyer     | _                                                                                                                                                                                                                                                                                                                                                                                                                                                                                                                                                                                                                                                                                                                                                                                                                                                                                                                                                                                                                                                                                                                                                                                                                                                                                                                                                                                                                                                                                                                                                                                                                                                                                                                                                                                                                                                                                                                                                                                                                                                                                                                              | 350m²                                        | _        | -         | _       | _       | -        | 350      | 8          |
| Cannon Gallery          | _                                                                                                                                                                                                                                                                                                                                                                                                                                                                                                                                                                                                                                                                                                                                                                                                                                                                                                                                                                                                                                                                                                                                                                                                                                                                                                                                                                                                                                                                                                                                                                                                                                                                                                                                                                                                                                                                                                                                                                                                                                                                                                                              | 200m²                                        | _        | _         | _       | _       | _        | 150      | 6          |